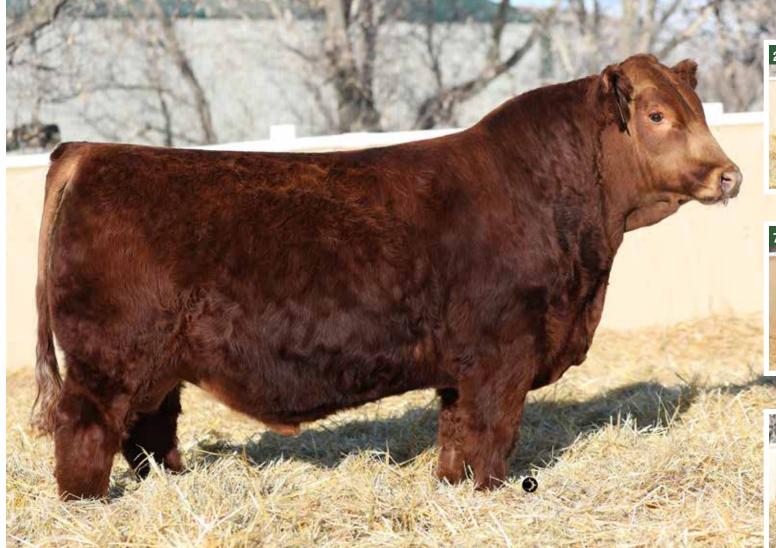

The red bull pen is as deep in quality as ever produced in Bienfait. It will be lead off by the first calf crop of Wheatland Next Century, the \$242,000 dollar high selling bull from 2021. His first sons on offer will carry his torch proudly as they are a stout, hairy, dark red set with phenotype to burn. This will be the largest group of red bulls Wheatland has ever assembled to offer. You will find a cross selection of power cow and calving ease bulls in the group.