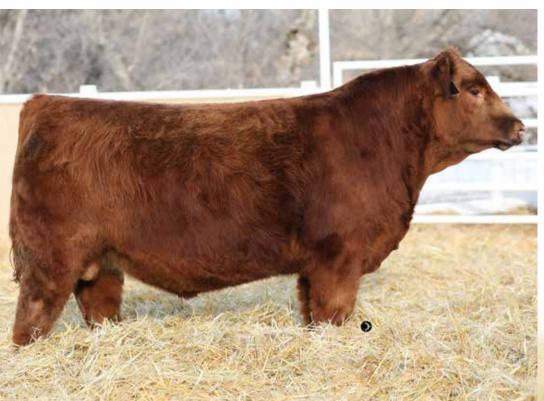

The red bull pen is as deep in quality as ever produced in Bienfait. It will be lead off by the first calf crop of Wheatland Next Century, the \$242,000 dollar high selling bull from 2021. His first sons on offer will carry his torch proudly as they are a stout, hairy, dark red set with phenotype to burn. This will be the largest group of red bulls Wheatland has ever assembled to offer. You will find a cross selection of power cow and calving ease bulls in the group.