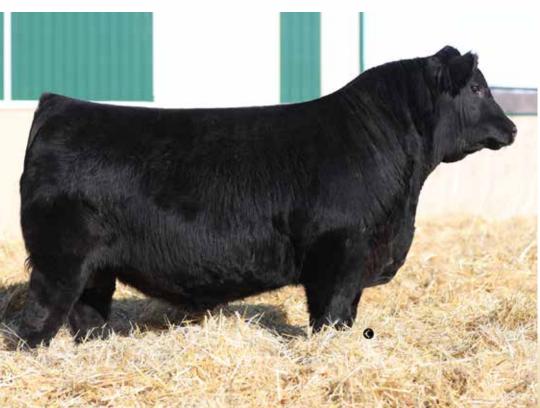

34 SIMMENTAL · BPRS1387056 · LER 203K · JAN 12, 2022 · POLLED

BW ACT WW ADJ WW CE BW WW YW Milk MCE API TI 81 830 776 11.6 0.2 67.5 99.1 21 5.3 114.72 68.89

CCLT ALLIANCE 91C WHEATLAND BULL 786T
WHEATLAND MAN O' WAR 907G 
CA-BPG1304040 WHEATLAND LADY 29X
CA-BPRS1139116

WHEATLAND LADY 519C ANGUS/ANGUS

- Here's a powerful beef bull the cattlemen will appreciate for good reason
- · Long bodied, square hipped and tracks extremely well with an outstanding hair coat
- · Very docile, big nuts and has the chrome that everyone talks about
- Ranks in the top 15% for CE&BW
- His mother 29X is still here in production at 13 years old and calved again this spring
- 29X has had many herd bulls in past sales and daughters in our herd
- Power packed pedigree with all the bells and whistles; moderate at birth and heaving at weaning
- If you want a powerful bull that checks all the boxes pay close attention to this fella; his steers will top the market and his daughters will have the blaze face that top the market