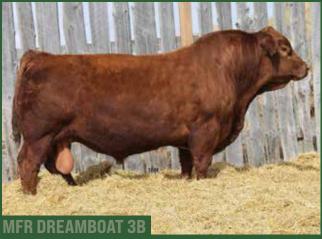

We seen Dreamboat at eight years and were extremely impressed with the foot structure and substance this bull had. He's dark red, smooth made and very attractive. The day we bought him we also saw daughters milking and loved the udder structure. Dreamboat bred some of our younger red cows that spring and we sure like the results. Come easy and vigorous at birth and dark red. From there they took off and grew into powerful, very good footed bulls that are complete on paper and visual appraisal. Find this sire group sale day you will like them.