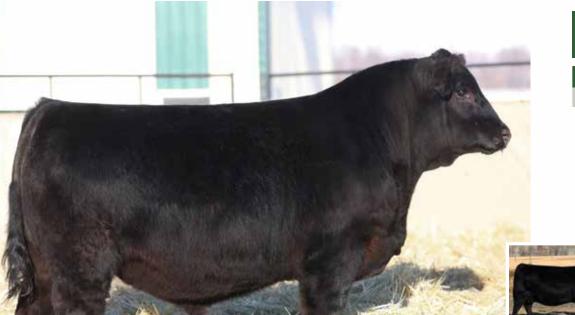

**LLW CARD TRUE NORTH G71**SIRE

WHEATLAND BENTLEY 630D

MATERNAL GRANDSIRE

- Beef bull here fellas, might be the stoutest bull in the entire sale
- Massive from every angle with his added shape and dimension
- Big nutted, sound structured and deep ribbed; he's a herd bull
- We sure like the True North offspring, his first daughters are in production with beautiful udders
- His Bentley momma knocked it out of the park on her first calf, strong footed female with ideal udder attachment
- We think 204 is pretty special, you'll drive a lot of miles to find a bull with this kind of muscle and shape

PUREBRED · BPG1424490 · LER 204K · JAN 9, 2022 · POLLED

| BW | ACT WW | ADJ WW | CE   | BW  | ww   | YW    | Milk | MCE | API    | TI    |
|----|--------|--------|------|-----|------|-------|------|-----|--------|-------|
| 82 | 860    | 855    | 10.4 | 1.7 | 76.6 | 106.8 | 21.6 | 3.7 | 111.24 | 72.26 |