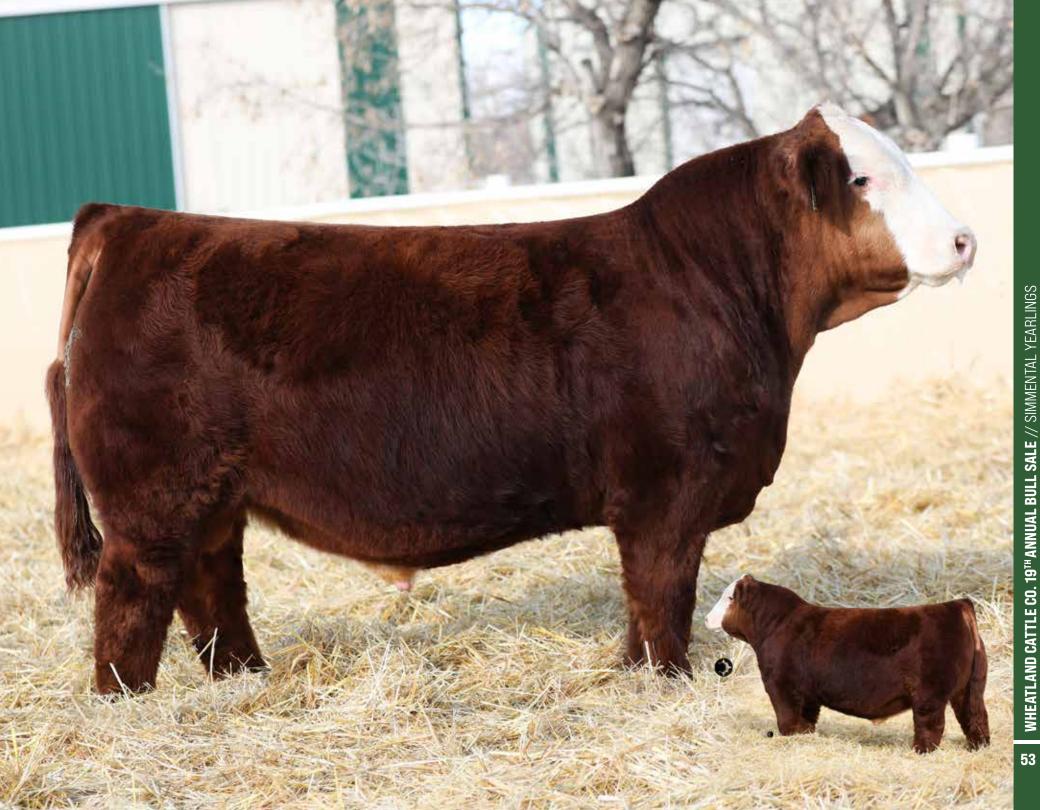

# Welcome FROM T BAR C CATTLE CO. LTD.

Welcome to the 2023 edition of the Wheatland bull sale. This will mark their 19th annual sale and, as the third Thursday, it is one that the most astute cattleman has become accustomed to anxiously wait for some of the most sought-after Simmental, Angus and Sim/Angus bulls each year. This year's offering will not disappoint the true cattleman.

The red bull pen is as deep in quality as ever produced in Bienfait. It will be lead off by the first calf crop of Wheatland Next Century, the \$242,000 dollar high selling bull from 2021. His first sons on offer will carry his torch proudly as they are a stout, hairy, dark red set with phenotype to burn. This will be the largest group of red bulls Wheatland has ever assembled to offer. You will find a cross selection of power cow and calving ease bulls in the group.