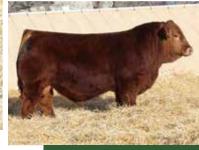

The red bull pen is as deep in quality as ever produced in Bienfait. It will be lead off by the first calf crop of Wheatland Next Century, the \$242,000 dollar high selling bull from 2021. His first sons on offer will carry his torch proudly as they are a stout, hairy, dark red set with phenotype to burn. This will be the largest group of red bulls Wheatland has ever assembled to offer. You will find a cross selection of power cow and calving ease bulls in the group.