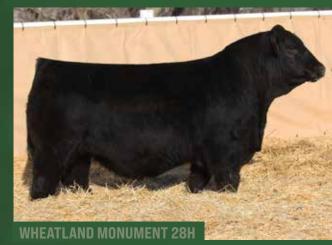

10% for CE,BW,WW,YW. A great combination of phenotype and progressive 16H sons they will be destined for the heifer pen. EPD profile.

Monument was our high selling black bull in our 2021 bull sale selling to Expresso sold to our good friend Treavor Walls in 2021 and is a definite our great friends at JP Cattle Company. He is a son of the popular WS Epic heifer bull. These sons on offer will calve to heifers without any problems. and combines breed leading calving ease and performance. His mother The calves come little at birth with great vigor, 16H is a son of the poplar 7002 is a donor cow for us that is our ideal type of female that also has Red Express who makes beautiful daughters with exceptional udders. If sale features in this years sale sired by Next Century. He ranks in the top your searching for docile, calving ease bulls pay close attention to these