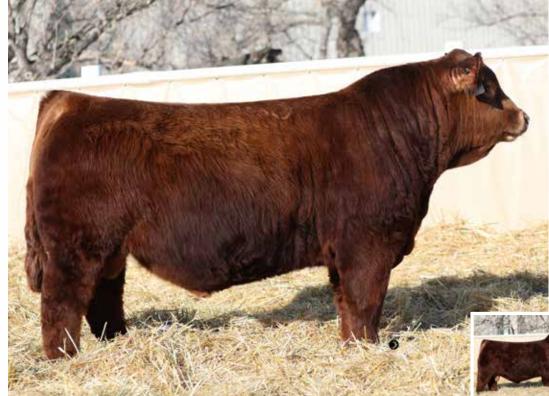

The bulls for 2023 have been highly anticipated. It's always exciting checking them in the summer and watching the progression of different bulls and sire groups. We offer some exciting new sire groups such as the dark red powerhouse Next Century, the calving ease specialist Monument, True North, Man O' War, Dimension, Ambition, Expresso, Kill Switch and Dreamboat. We definitely have lots of types to pick from to best suite your cowherd. Our Angus division will be highlighted by the powerful Three Rivers and Reserve National Champion Angus bull Chestnut Turning Heads 29.

The red bull pen is as deep in quality as ever produced in Bienfait. It will be lead off by the first calf crop of Wheatland Next Century, the \$242,000 dollar high selling bull from 2021. His first sons on offer will carry his torch proudly as they are a stout, hairy, dark red set with phenotype to burn. This will be the largest group of red bulls Wheatland has ever assembled to offer. You will find a cross selection of power cow and calving ease bulls in the group.