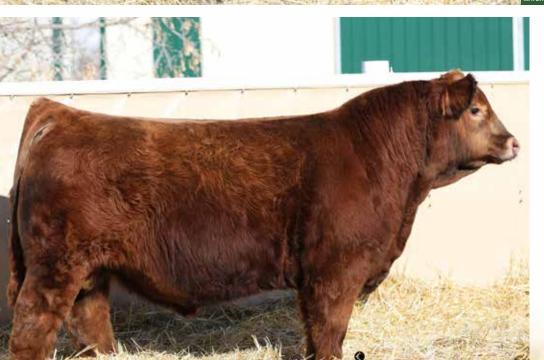

# WHEATLAND BULL 2142K PUREBRED · PG1424044 · LER 2142K · FEB 12, 2022 · POLLED

| BW | ACT WW | ADJ WW | CE | BW  | ww   | YW | Milk | MCE | API    | TI    |
|----|--------|--------|----|-----|------|----|------|-----|--------|-------|
| 84 | 801    | 881    | 12 | 0.3 | 63.8 | 96 | 27.4 | 7.4 | 131.28 | 71.60 |

TESS BLACK 96X WHEATLAND FUSION 341A MFR DREAMBOAT 3B  $\chi$  DMF MS FUSION 937G

MFR RED NITTY GRITTY 16Y DMF MS TERMINATOR 710E

- · Really good bull here, love his muscle shape and depth of body, he's easy to pick out in the pen
- · Big nutted, really good footed bull that's dark red and sound structured
- · His momma 937 is a beautiful cow, great udder and feet; convenient and functional in her type
- · Combine Dreamboat and Fusion you get two shots of calving ease and maternal power
- 2142 will leave you a set of fancy replacement heifers that will grow into great cows
- Top 10% CE&BW, this bull could walk into the heifer pen
- · All around complete bull here, be sure to check out this fella on sale day he will impress you