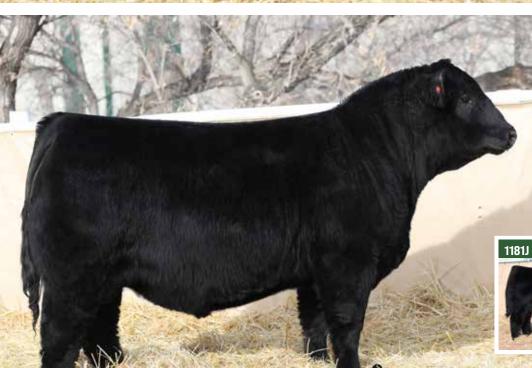

# HEATLAND KM STRONG N FREE 231K

3/4 SIMMENTAL • BPRS1425230 • LER 231K • JAN 20, 2022 • POLLED ASA# 4175965 & ASA EPD'S

ACT WW ADJ WW CE BW ww MCE API 809 843 11.4 104.1 19.9 111.3 74.7 0.6 76.3

> GSC GCCO DEW NORTH 102C LLW CARD TRUE NORTH G71  $\chi$  wheatland Lady 182H

COX`S JOYS PRINCESS711E J&J ROYAL LASS 541

**ACLL FORTUNE 393D** 

- · Without question the best 3/4 blood bull we have ever raised in our program, this bull gets everyone's blood pumping
- · Great headed, so proud and striking from the profile with incredible feet and legs; this stud just motors across the pen with authority
- · Big nutted, clean sheathed and docile
- · He combines his killer look with so much shape and dimension; bold ribbed and deep flanked
- · His sire True North was the 2021 Agribition Champion Simmental Bull, we are calving his first daughters and they have beautiful udders
- · His mother 182H knocked it out of the park with this being her first calf, she's an absolute powerhouse with body and power, great udder and big feet
- His grandmother TR 541 is a donor female that offers the same mass and shear volume
- · Let 231 breed cows, sell semen or perhaps show him, we think the sky is the limit with this fella
- This will be one of the best bulls to sell anywhere in the land, be sure to find him sale day