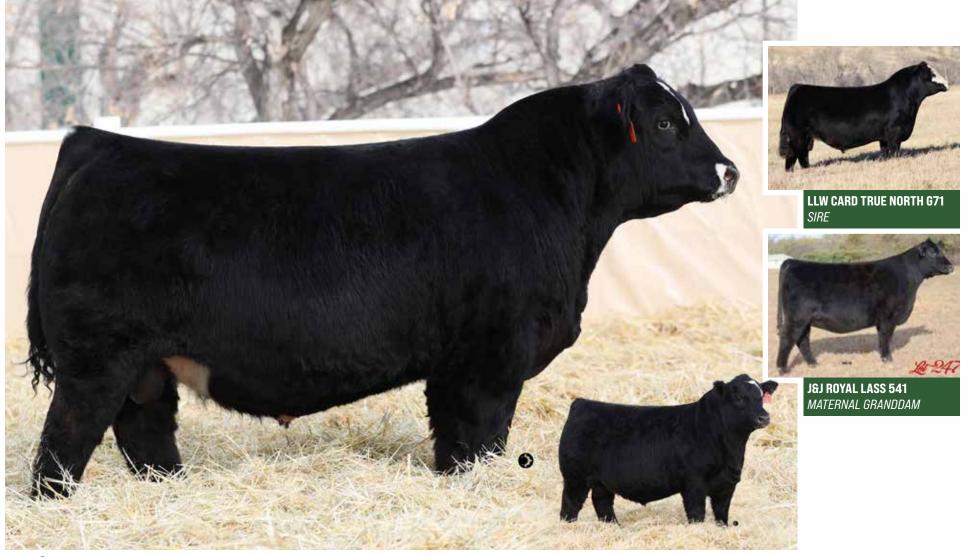

**LLW CARD TRUE NORTH G71**SIRE

WHEATLAND BENTLEY 630D

MATERNAL GRANDSIRE

- Beef bull here fellas, might be the stoutest bull in the entire sale
- Massive from every angle with his added shape and dimension
- Big nutted, sound structured and deep ribbed; he's a herd bull
- We sure like the True North offspring, his first daughters are in production with beautiful udders
- His Bentley momma knocked it out of the park on her first calf, strong footed female with ideal udder attachment
- We think 204 is pretty special, you'll drive a lot of miles to find a bull with this kind of muscle and shape

PUREBRED · BPG1424490 · LER 204K · JAN 9, 2022 · POLLED

| BW | ACT WW | ADJ WW | CE   | BW  | ww   | YW    | Milk | MCE | API    | TI    |
|----|--------|--------|------|-----|------|-------|------|-----|--------|-------|
| 82 | 860    | 855    | 10.4 | 1.7 | 76.6 | 106.8 | 21.6 | 3.7 | 111.24 | 72.26 |

GSC GCCO DEW NORTH 102C WHEATLAND BENTLEY 630D LLW CARD TRUE NORTH G71 WHEATLAND LADY 32H CA-BPG1424433

COX`S JOYS PRINCESS711E WHEATLAND LADY 337A

PUREBRED · UNR1424759 · LER 210K · JAN 15, 2022 · POLLED