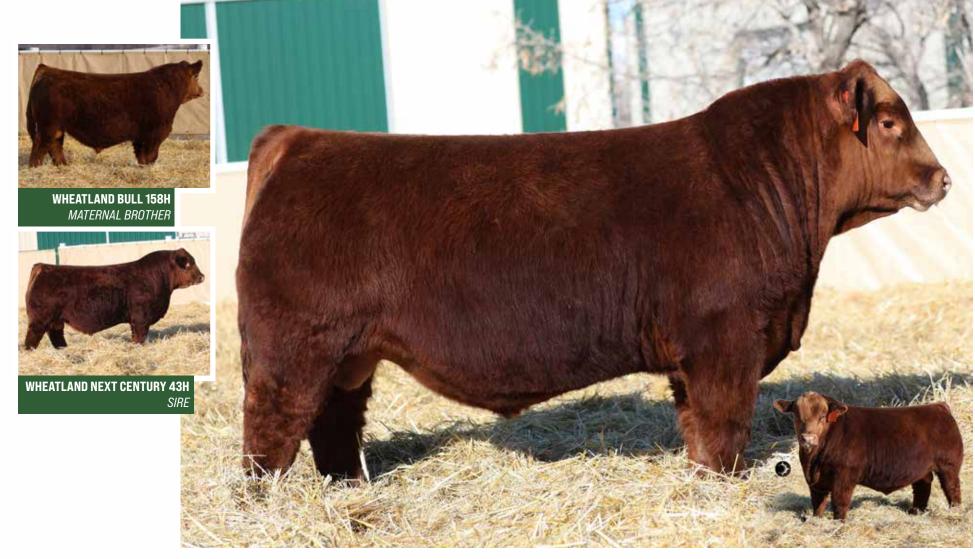

Next Century was our high selling bull in our 2021 sale selling to First Class Marketing. He definitely ranks as one of the greatest bulls ever produced in our program and we are blown away with our first calf crop. The red bulls for 2023 are the best set we have ever had and he's a big reason why. Dark for itself. Grab a hold and get yourself a Next Century son, they will impress.