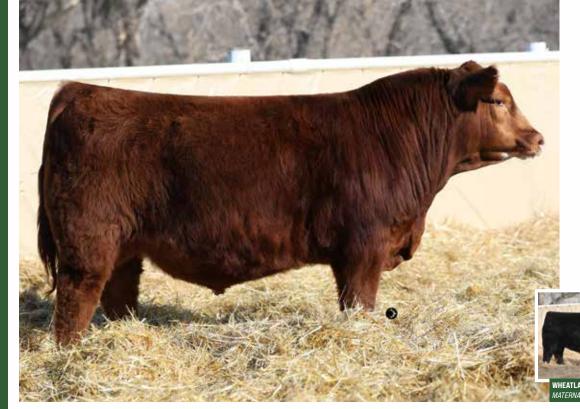

GSC GCCO DEW NORTH 102C WHEATLAND BENTLEY 630D LLW CARD TRUE NORTH G71 WHEATLAND LADY 32H CA-BPG1424433

COX`S JOYS PRINCESS711E WHEATLAND LADY 337A

PUREBRED · UNR1424759 · LER 210K · JAN 15, 2022 · POLLED

| BW  | ACT WW | ADJ WW | CE  | BW  | WW   | YW    | Milk | MCE  |
|-----|--------|--------|-----|-----|------|-------|------|------|
| 103 | 894    | 847    | 5.3 | 4.9 | 79.7 | 113.8 | 26   | -1.5 |

WHEATLAND AFFILIATE 7128E WHEATLAND PREDATOR 922W WHEATLAND BULL 1H  $\chi$  wheatland Lady 308A

WHEATLAND LADY 672D W

WHEATLAND LADY 736 T

· Stout butted, thick topped bull here with lots of hair and power

· Sound footed bull that's bold ribbed and long bodied

His mother 308A is a bigger framed, powerful daughter of the popular
 Wheatland Predator; she would also be the mother to Affiliate

- If you sell your calves by the pound and want extra pay weight be sure to find 210 on sale day
- Power bull here