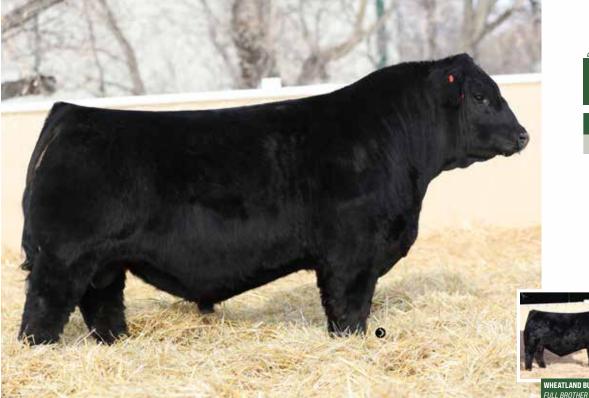

LER 1103J, LER 140H & LER **858F** *MATERNAL BROTHERS* TO DAM OF LOT 13

3/4 SIMMENTAL • BPRS1424023 • LER 253K • JAN 24, 2022 • POLLED

YW API BW ACT WW ADJ WW 803 815 8.2 3.2 83.9 129.4 20.9 3.4 101.82 72.20

> MR TR HAMMER 308A ET CKCC LD DIMENSION 8965  $\chi$  wheatland Lady 972G

**BCLR AMBITION E301** 

WF FOREVER LADY Z165 WHEATLAND LADY 2072Z

- This Dimension sire group is impressive, extra frame, length and power
- · Big nutted, level made and sound footed
- · Huge bodied, deep ribbed and powerful from any view
- Top 20% WW&YW
- · His mother 972 is a moderate framed solid black cow with a perfect udder
- 253 is a cattleman's type of bull with this extra power and frame
- Be sure to find this beef bull on sale day he will definitely impress you