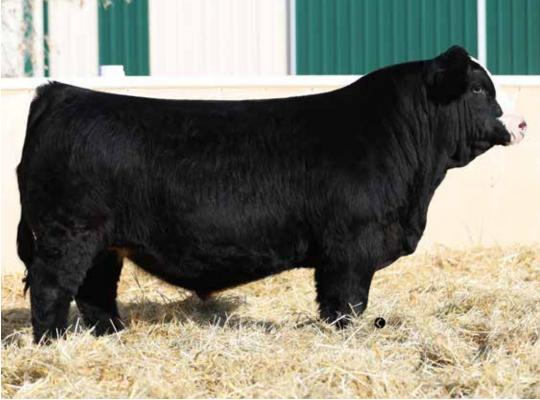

The black pen has a phenomenal set of deep, soggy, hairy bulls packed with muscle and phenotype. They are backed up by a cow herd that was built from the ground up focusing on udders, feet, fertility and phenotype. This group has all the boxes checked and will not disappoint the most astute cattleman.