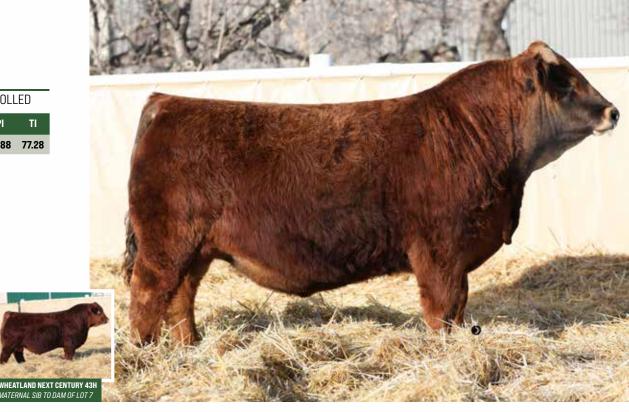

# **WHEATLAND GENERATION 2115K** PUREBRED • PG1420116 • LER 2115K • FEB 7, 2022 • POLLED

ACT WW ADJ WW BW **MCE** ΤI Milk **API** 104.78 73.03 862 3.6 81.5 110.6 24.1 3.5 95 832 7.7

WHEATLAND RIVAL 8125F WHEATLAND NEXT CENTURY 43H X WHEATLAND LADY 580C CA-PG1341336 CA-PG1198769

WHEATLAND CIRCUIT BREAKER

WHEATLAND LADY 123Y

WHEATLAND LADY 72X

- 2115 is a homo polled, great haired bull with tons of muscle shape and depth of body
- · You definitely have to appreciate his scrotal size and herd-bull character he possess
- · 2115 has great feet, he's deep healed and square toed, everyone is quick to notice how this bull strides across the pen
- · His mother 580C is a beautiful Circuit Breaker daughter that's stunning to look at, she would be the mother to a high seller in our sale a couple years ago going to Lazy S Ranch
- · Her production record on the female side is outstanding; they are some of our best young cows that we have started to flush and do IVF work with
- 580C is also the mother to a beautiful first calf heifer sired by Affinity who may be the best red two year old on the place
- It gets better yet, his grandmother again is the legendary 72X who traces and ties to so many cow families around here, she would also be the mother to Wheatland Bentley who's created such a name in the business
- Take into consideration the top side of the pedigree you include the 5213 donor female who is Rivals mother, 123Y who is Next Century's mother, 637S who is the mother to 3111A and 902J who may be the greatest cow to ever leave a foot print on the ranch
- · Behind every great breeding bull is a great cow and in this case there is generations of proven donor females that have left a big mark on the business
- · It's been exciting to watch this bull develop, he's going to be a big part of our future moving forward
- He's worth the drive to see in the flesh, they don't come any better than Generation!