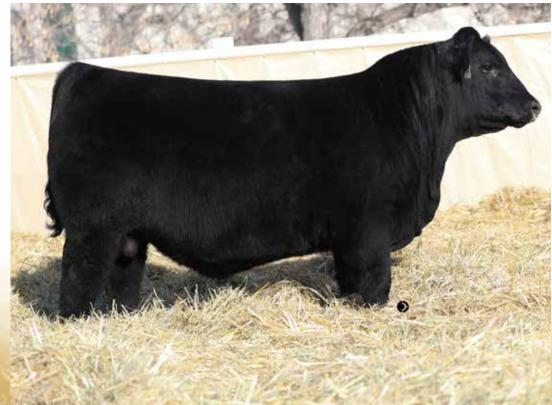

PUREBRED · BPG1424490 · LER 204K · JAN 9, 2022 · POLLED

| BW | ACT WW | ADJ WW | CE   | BW  | ww   | YW    | Milk | MCE | API    | TI    |
|----|--------|--------|------|-----|------|-------|------|-----|--------|-------|
| 82 | 860    | 855    | 10.4 | 1.7 | 76.6 | 106.8 | 21.6 | 3.7 | 111.24 | 72.26 |

GSC GCCO DEW NORTH 102C WHEATLAND BENTLEY 630D LLW CARD TRUE NORTH G71 WHEATLAND LADY 32H CA-BPG1424433

COX`S JOYS PRINCESS711E WHEATLAND LADY 337A

PUREBRED · UNR1424759 · LER 210K · JAN 15, 2022 · POLLED