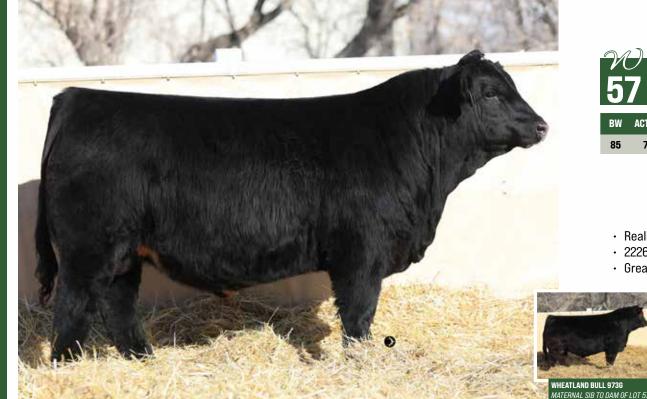

34 SIMMENTAL · BPRS1387056 · LER 203K · JAN 12, 2022 · POLLED

BW ACT WW ADJ WW CE BW WW YW Milk MCE API TI 81 830 776 11.6 0.2 67.5 99.1 21 5.3 114.72 68.89

CCLT ALLIANCE 91C WHEATLAND BULL 786T
WHEATLAND MAN O' WAR 907G 
CA-BPG1304040 WHEATLAND LADY 29X
CA-BPRS1139116

WHEATLAND LADY 519C ANGUS/ANGUS

- Here's a powerful beef bull the cattlemen will appreciate for good reason
- · Long bodied, square hipped and tracks extremely well with an outstanding hair coat
- · Very docile, big nuts and has the chrome that everyone talks about
- Ranks in the top 15% for CE&BW
- His mother 29X is still here in production at 13 years old and calved again this spring
- 29X has had many herd bulls in past sales and daughters in our herd
- Power packed pedigree with all the bells and whistles; moderate at birth and heaving at weaning
- If you want a powerful bull that checks all the boxes pay close attention to this fella; his steers will top the market and his daughters will have the blaze face that top the market