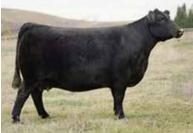

The red bull pen is as deep in quality as ever produced in Bienfait. It will be lead off by the first calf crop of Wheatland Next Century, the \$242,000 dollar high selling bull from 2021. His first sons on offer will carry his torch proudly as they are a stout, hairy, dark red set with phenotype to burn. This will be the largest group of red bulls Wheatland has ever assembled to offer. You will find a cross selection of power cow and calving ease bulls in the group.