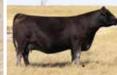

# Reference SIRES AT WHEATLAND

The record breaking \$317,500 phenom that's seen heavy use at many progressive operations. His sons are very stout, wide based and big ribbed with awesome hair and good feet. Daughters look just like we expected, big bodied, easy fleshing and have beautiful udders. Be sure to grab a hold of a MOW son to see the impact they will make in your operation. Probably the hottest black baldie bull in the breed that has over 135 calves registered in his first calf crops.