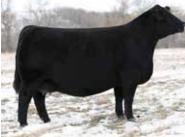

The black pen has a phenomenal set of deep, soggy, hairy bulls packed with muscle and phenotype. They are backed up by a cow herd that was built from the ground up focusing on udders, feet, fertility and phenotype. This group has all the boxes checked and will not disappoint the most astute cattleman.