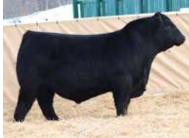

The black pen has a phenomenal set of deep, soggy, hairy bulls packed with muscle and phenotype. They are backed up by a cow herd that was built from the ground up focusing on udders, feet, fertility and phenotype. This group has all the boxes checked and will not disappoint the most astute cattleman.