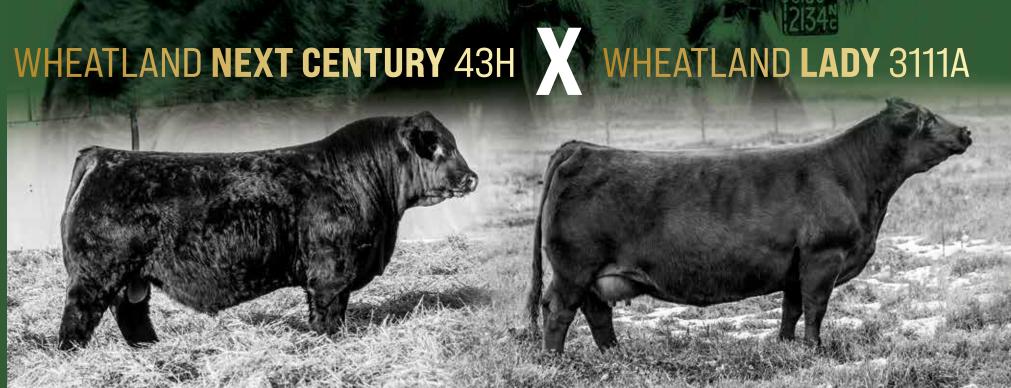

Next Century was our high selling bull in our 2021 sale selling to First Class Marketing. He definitely ranks as one of the greatest bulls ever produced in our program and we are blown away with our first calf crop. The red bulls for 2023 are the best set we have ever had and he's a big reason why. Dark for itself. Grab a hold and get yourself a Next Century son, they will impress.

# **WHEATLAND GENERATION 2115K** PUREBRED • PG1420116 • LER 2115K • FEB 7, 2022 • POLLED

ACT WW ADJ WW BW **MCE** ΤI Milk **API** 104.78 73.03 862 3.6 81.5 110.6 24.1 3.5 95 832 7.7

WHEATLAND RIVAL 8125F WHEATLAND NEXT CENTURY 43H X WHEATLAND LADY 580C CA-PG1341336 CA-PG1198769

### WHEATLAND KM MILLENNIUM 2134K

PUREBRED · PTG1419658 · LER 2134K · FEB 10, 2022 · POLLED

BW ACT WW ADJ WW 833 105.02 67.98

WHEATLAND RIVAL 8125F WHEATLAND NEXT CENTURY 43H  $\chi$  WHEATLAND LADY 3111A