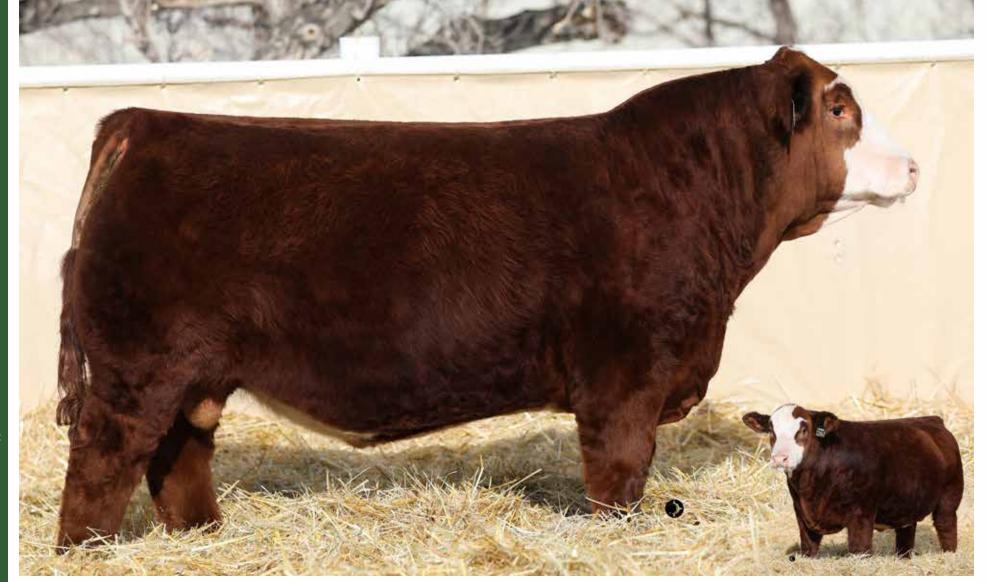

# Welcome FROM T BAR C CATTLE CO. LTD.

Welcome to the 2023 edition of the Wheatland bull sale. This will mark their 19th annual sale and, as the third Thursday, it is one that the most astute cattleman has become accustomed to anxiously wait for some of the most sought-after Simmental, Angus and Sim/Angus bulls each year. This year's offering will not disappoint the true cattleman.

The red bull pen is as deep in quality as ever produced in Bienfait. It will be lead off by the first calf crop of Wheatland Next Century, the \$242,000 dollar high selling bull from 2021. His first sons on offer will carry his torch proudly as they are a stout, hairy, dark red set with phenotype to burn. This will be the largest group of red bulls Wheatland has ever assembled to offer. You will find a cross selection of power cow and calving ease bulls in the group.