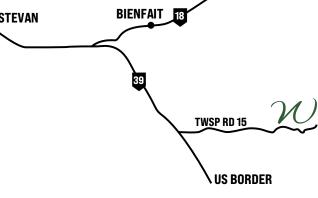

**9 AM** BULLS AVAILABLE FOR VIEWING 12 PM LUNCH 2 PM SALE

Sale will be held at the farm near Bienfait, SK **Coming from Estevan:** 

Take Highway 39 South East of Esteven for 13 miles. Come to the bottom of the valley, just before the train tracks take a left on Township Road 15. Go 3.5 miles East. We are on the left hand side of the road.