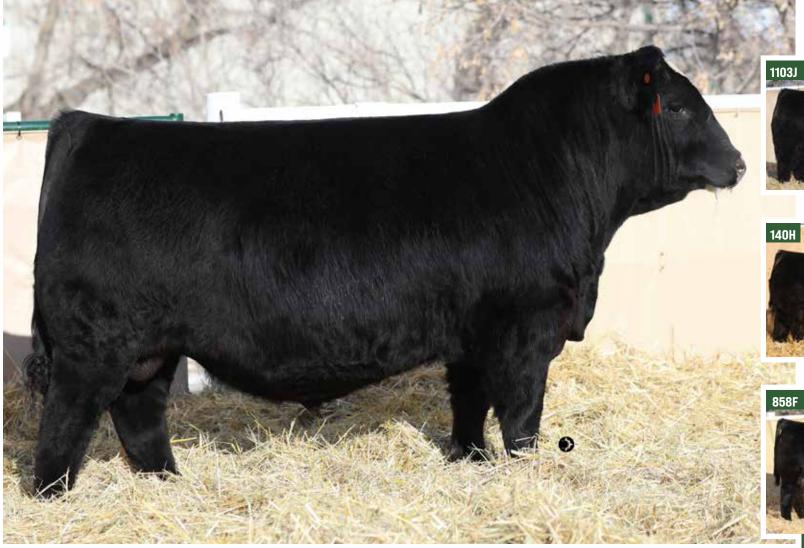

The black pen has a phenomenal set of deep, soggy, hairy bulls packed with muscle and phenotype. They are backed up by a cow herd that was built from the ground up focusing on udders, feet, fertility and phenotype. This group has all the boxes checked and will not disappoint the most astute cattleman.