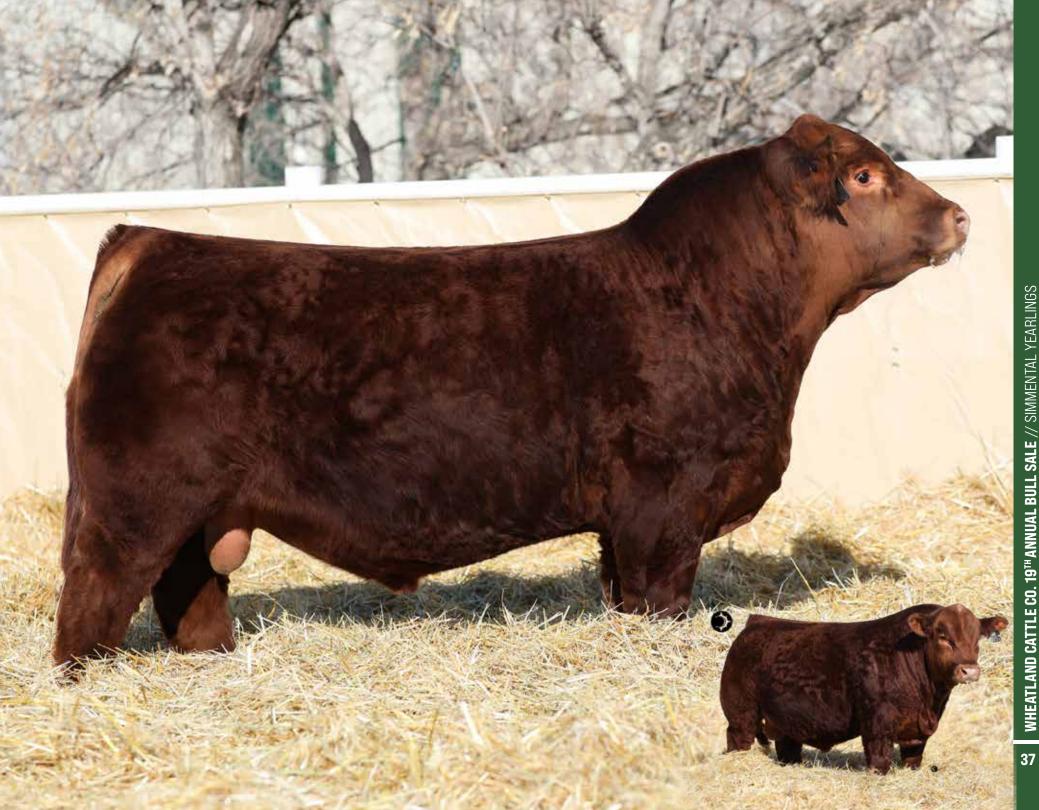

# Welcome FROM T BAR C CATTLE CO. LTD.

Welcome to the 2023 edition of the Wheatland bull sale. This will mark their 19th annual sale and, as the third Thursday, it is one that the most astute cattleman has become accustomed to anxiously wait for some of the most sought-after Simmental, Angus and Sim/Angus bulls each year. This year's offering will not disappoint the true cattleman.

The red bull pen is as deep in quality as ever produced in Bienfait. It will be lead off by the first calf crop of Wheatland Next Century, the \$242,000 dollar high selling bull from 2021. His first sons on offer will carry his torch proudly as they are a stout, hairy, dark red set with phenotype to burn. This will be the largest group of red bulls Wheatland has ever assembled to offer. You will find a cross selection of power cow and calving ease bulls in the group.