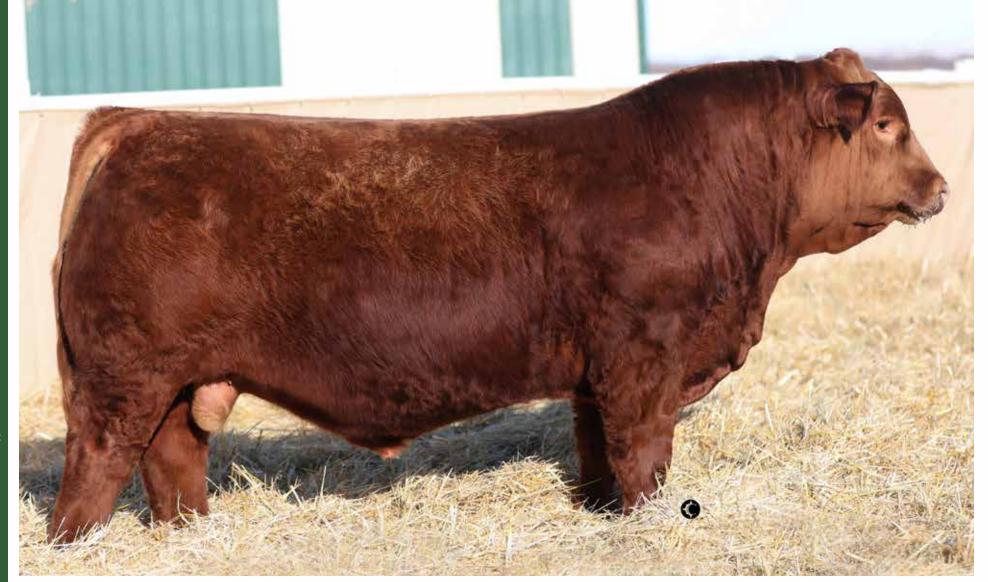

PUREBRED · BPG1424490 · LER 204K · JAN 9, 2022 · POLLED

| BW | ACT WW | ADJ WW | CE   | BW  | ww   | YW    | Milk | MCE | API    | TI    |
|----|--------|--------|------|-----|------|-------|------|-----|--------|-------|
| 82 | 860    | 855    | 10.4 | 1.7 | 76.6 | 106.8 | 21.6 | 3.7 | 111.24 | 72.26 |

**LLW CARD TRUE NORTH G71**SIRE

WHEATLAND BENTLEY 630D

MATERNAL GRANDSIRE

- Beef bull here fellas, might be the stoutest bull in the entire sale
- Massive from every angle with his added shape and dimension
- Big nutted, sound structured and deep ribbed; he's a herd bull
- We sure like the True North offspring, his first daughters are in production with beautiful udders
- His Bentley momma knocked it out of the park on her first calf, strong footed female with ideal udder attachment
- We think 204 is pretty special, you'll drive a lot of miles to find a bull with this kind of muscle and shape