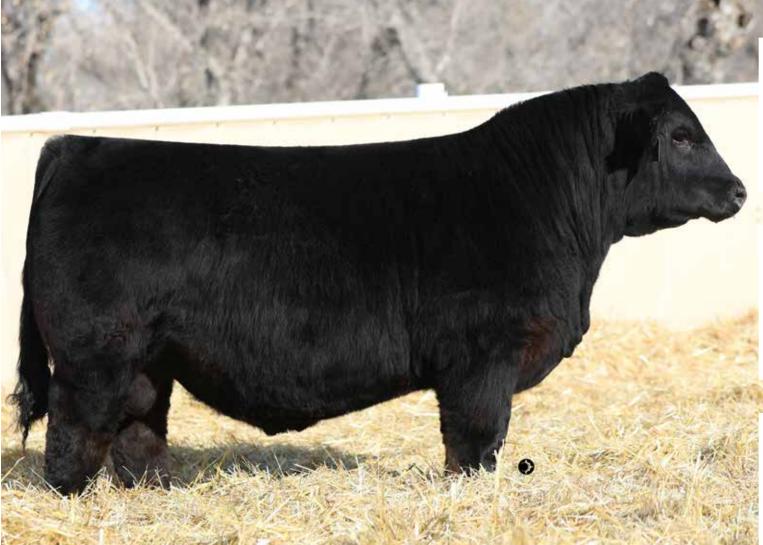

The black pen has a phenomenal set of deep, soggy, hairy bulls packed with muscle and phenotype. They are backed up by a cow herd that was built from the ground up focusing on udders, feet, fertility and phenotype. This group has all the boxes checked and will not disappoint the most astute cattleman.