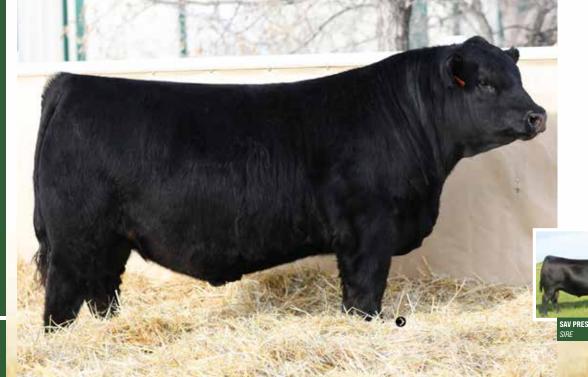

WHEATLAND LADY 519C ANGUS/ANGUS

- Here's a powerful beef bull the cattlemen will appreciate for good reason
- · Long bodied, square hipped and tracks extremely well with an outstanding hair coat
- · Very docile, big nuts and has the chrome that everyone talks about
- Ranks in the top 15% for CE&BW
- His mother 29X is still here in production at 13 years old and calved again this spring
- 29X has had many herd bulls in past sales and daughters in our herd
- Power packed pedigree with all the bells and whistles; moderate at birth and heaving at weaning
- If you want a powerful bull that checks all the boxes pay close attention to this fella; his steers will top the market and his daughters will have the blaze face that top the market