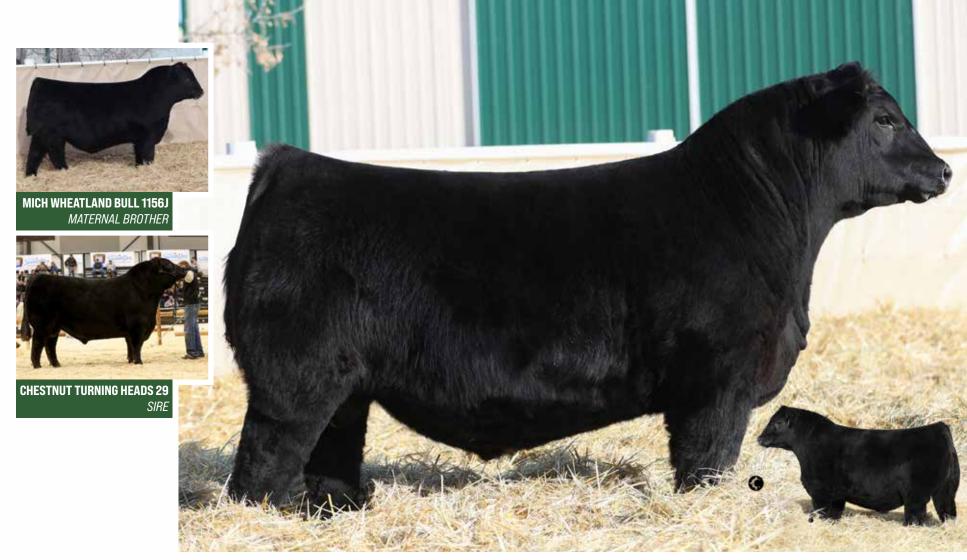

34 SIMMENTAL · BPRS1387056 · LER 203K · JAN 12, 2022 · POLLED

BW ACT WW ADJ WW CE BW WW YW Milk MCE API TI 81 830 776 11.6 0.2 67.5 99.1 21 5.3 114.72 68.89

CCLT ALLIANCE 91C WHEATLAND BULL 786T
WHEATLAND MAN O' WAR 907G 
CA-BPG1304040 WHEATLAND LADY 29X
CA-BPRS1139116

WHEATLAND LADY 519C ANGUS/ANGUS

- Here's a powerful beef bull the cattlemen will appreciate for good reason
- · Long bodied, square hipped and tracks extremely well with an outstanding hair coat
- · Very docile, big nuts and has the chrome that everyone talks about
- Ranks in the top 15% for CE&BW
- His mother 29X is still here in production at 13 years old and calved again this spring
- 29X has had many herd bulls in past sales and daughters in our herd
- Power packed pedigree with all the bells and whistles; moderate at birth and heaving at weaning
- If you want a powerful bull that checks all the boxes pay close attention to this fella; his steers will top the market and his daughters will have the blaze face that top the market