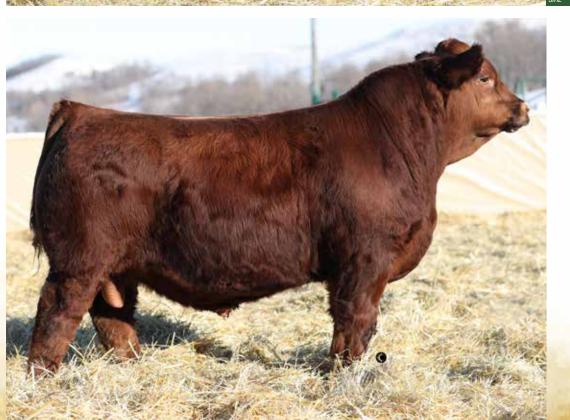

The red bull pen is as deep in quality as ever produced in Bienfait. It will be lead off by the first calf crop of Wheatland Next Century, the \$242,000 dollar high selling bull from 2021. His first sons on offer will carry his torch proudly as they are a stout, hairy, dark red set with phenotype to burn. This will be the largest group of red bulls Wheatland has ever assembled to offer. You will find a cross selection of power cow and calving ease bulls in the group.