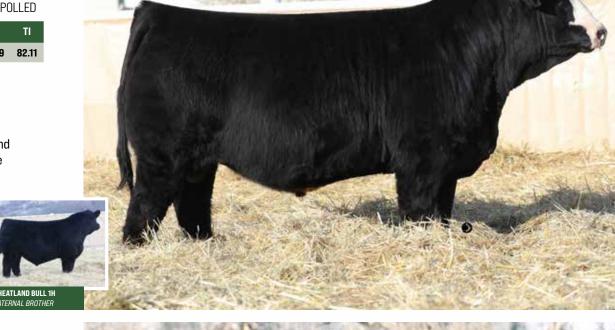

# WHEATLAND BULL 287K % SIMMENTAL · BPRS1424024 · LER 287K · JAN 31, 2022 · POLLED

| BW | ACT WW | ADJ WW | CE   | BW | ww   | YW    | Milk | MCE | API    | TI    |
|----|--------|--------|------|----|------|-------|------|-----|--------|-------|
| 88 | 799    | 803    | 10.3 | 3  | 92.1 | 142.5 | 19.1 | 4.1 | 121.39 | 82.11 |