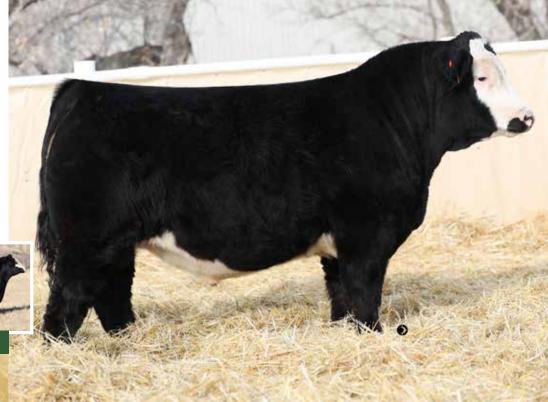

**LLW CARD TRUE NORTH G71**SIRE

WHEATLAND BENTLEY 630D

MATERNAL GRANDSIRE

- Beef bull here fellas, might be the stoutest bull in the entire sale
- Massive from every angle with his added shape and dimension
- Big nutted, sound structured and deep ribbed; he's a herd bull
- We sure like the True North offspring, his first daughters are in production with beautiful udders
- His Bentley momma knocked it out of the park on her first calf, strong footed female with ideal udder attachment
- We think 204 is pretty special, you'll drive a lot of miles to find a bull with this kind of muscle and shape

PUREBRED · BPG1424490 · LER 204K · JAN 9, 2022 · POLLED

| BW | ACT WW | ADJ WW | CE   | BW  | ww   | YW    | Milk | MCE | API    | TI    |
|----|--------|--------|------|-----|------|-------|------|-----|--------|-------|
| 82 | 860    | 855    | 10.4 | 1.7 | 76.6 | 106.8 | 21.6 | 3.7 | 111.24 | 72.26 |

GSC GCCO DEW NORTH 102C WHEATLAND BENTLEY 630D LLW CARD TRUE NORTH G71 WHEATLAND LADY 32H CA-BPG1424433

COX`S JOYS PRINCESS711E WHEATLAND LADY 337A

PUREBRED · UNR1424759 · LER 210K · JAN 15, 2022 · POLLED