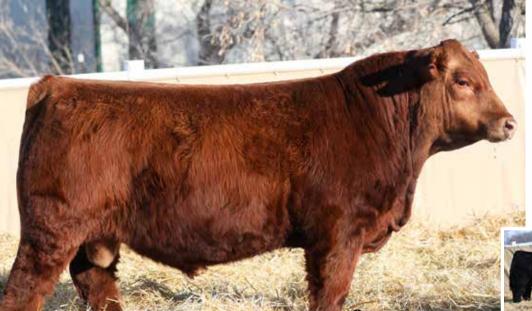

MFR RED NITTY GRITTY 16Y

PUREBRED · PG1424039 · LER 230K · JAN 20, 2022 · POLLED

BW ACT WW ADJ WW CE BW WW YW Milk MCE API TI 86 817 816 12.1 -0.4 71.5 109.8 26.1 6.7 133.88 77.28

# TESS BLACK 96X WS EPIC E152 MFR DREAMBOAT 3B X WHEATLAND LADY 981G

CA-PG1128737 CA-PG134528

WHEATLAND LADY 123Y

- · Huge ribbed, big bodied bull here that's built like a tank
- · Heavy muscled, wide based, super docile and big nutted
- Top 15% CE&BW
- His mother 981 is a dark red young powerful cow that's a direct daughter of Next Century's mother 123Y (She's still in production being 13 this spring)
- Low birth weight bull with some performance and length of body
- If your wanting to keep females and build around cow families pay close attention to this fella sale day