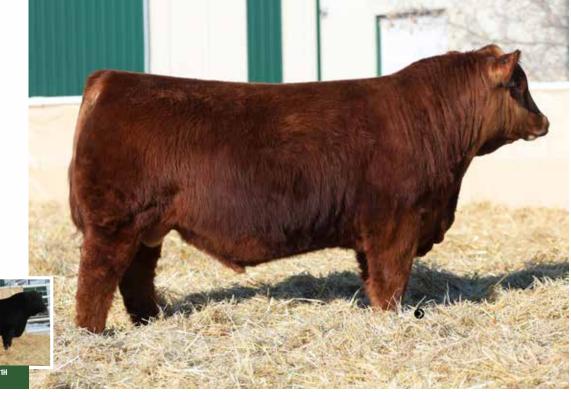

The black pen has a phenomenal set of deep, soggy, hairy bulls packed with muscle and phenotype. They are backed up by a cow herd that was built from the ground up focusing on udders, feet, fertility and phenotype. This group has all the boxes checked and will not disappoint the most astute cattleman.