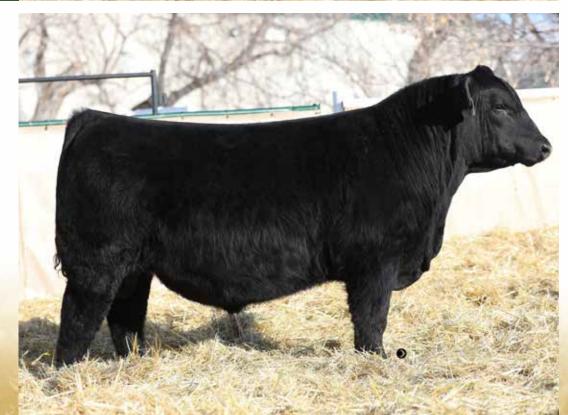

The black pen has a phenomenal set of deep, soggy, hairy bulls packed with muscle and phenotype. They are backed up by a cow herd that was built from the ground up focusing on udders, feet, fertility and phenotype. This group has all the boxes checked and will not disappoint the most astute cattleman.