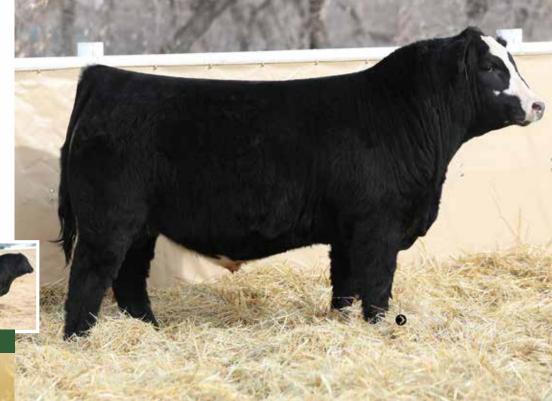

The Angus division is the largest and deepest set to date. With more embryo work being focused on, it has allowed the Angus division to excel in both numbers and quality. This group of bulls stems from elite cow families within the breed and have been mated to some of the most sought-after genetics, both new and proven in the breed. They are a mix of power bulls that take no back seat in the offering, as well, some bulls are focused on low birth calving and maternal traits.

WHEATLAND LADY 519C ANGUS/ANGUS

- Here's a powerful beef bull the cattlemen will appreciate for good reason
- · Long bodied, square hipped and tracks extremely well with an outstanding hair coat
- · Very docile, big nuts and has the chrome that everyone talks about
- Ranks in the top 15% for CE&BW
- His mother 29X is still here in production at 13 years old and calved again this spring
- 29X has had many herd bulls in past sales and daughters in our herd
- Power packed pedigree with all the bells and whistles; moderate at birth and heaving at weaning
- If you want a powerful bull that checks all the boxes pay close attention to this fella; his steers will top the market and his daughters will have the blaze face that top the market