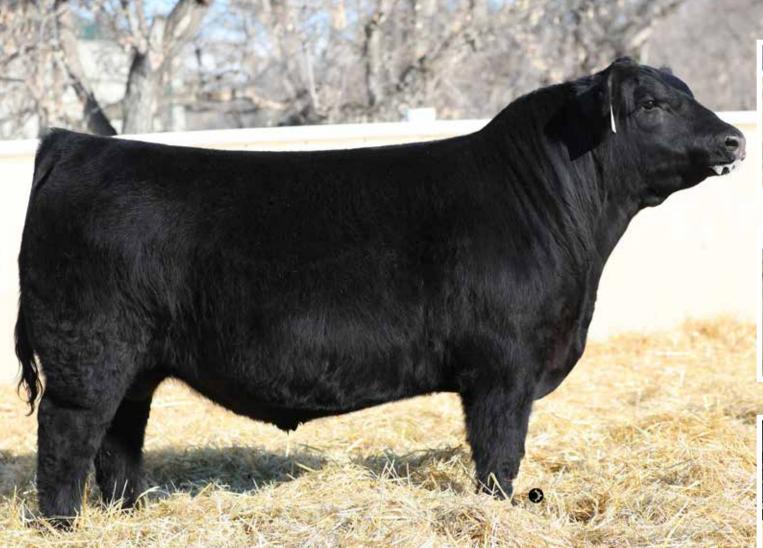

SAV Net Worth semen and bred some of our best cows that way, the results turned out great
- $\,\cdot\,$  Really like 271 his added frame, length and structural correctness is spot on
- His mother Bar E-L Marg 13E traces back to the famous Natural Law bull
- 13E was also the mother to one of our high selling Angus bulls last year going to Greg Peck in New Jersey
- Just imagine a set of replacement females out of this fella combining Net Worth and Natural Law
- 271 is a complete, well balanced individual backed by outstanding Angus Genetics that is known throughout the world



 BW
 ACT WW
 ADJ WW
 CE
 BW
 WW
 YW
 Milk
 MCE

 89
 770
 763
 1.5
 3.5
 48
 83
 29
 5.0

S A V 8180 TRAVELER 004 BAR-E-L CALDWELL 9C S A V NET WORTH 4200 X BAR-E-L MARG 13E 1983809

S A V MAY 2410 BAR-E-L MARG 28B





**COMPASS XCLUSIVE 1J** MATERNAL BROTHER



**RIVERSTONE GEORGINA 9C** 



RIVERSTONE GEORGINA 9C DAM & TOP 10 IN CWA 2018

### **COMPASS FLY OVER STATE 293K**

2300582 · MJS 293K · JAN 26, 2022

| BW | ACT WW | ADJ WW | CE  | BW  | ww | YW  | Milk | MCE |
|----|--------|--------|-----|-----|----|-----|------|-----|
| 85 | 810    | 684    | 0.5 | 3.6 | 70 | 118 | 21   | 7.0 |

VISION UNANIMOUS 1418 HF REBEL 53Y

MAY-WAY UNANIMOUS E109  $\chi$  RIVERSTONE GEORGINA 9C 2174331 1876878

MAY-WAY EMPRESS 1372 HIGHLAND GEORGINA 10A

- Super attractive, long bodied son of Unanimous
- · Well balanced, heavy muscled bull with really good feet and a super disposition
- His mother 9C has been a cornerstone donor female for Compass Ranch
- 9C had a successful show career being a top 10 finalist in