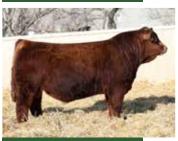

# Welcome FROM T BAR C CATTLE CO. LTD.

Welcome to the 2023 edition of the Wheatland bull sale. This will mark their 19th annual sale and, as the third Thursday, it is one that the most astute cattleman has become accustomed to anxiously wait for some of the most sought-after Simmental, Angus and Sim/Angus bulls each year. This year's offering will not disappoint the true cattleman.

The red bull pen is as deep in quality as ever produced in Bienfait. It will be lead off by the first calf crop of Wheatland Next Century, the \$242,000 dollar high selling bull from 2021. His first sons on offer will carry his torch proudly as they are a stout, hairy, dark red set with phenotype to burn. This will be the largest group of red bulls Wheatland has ever assembled to offer. You will find a cross selection of power cow and calving ease bulls in the group.