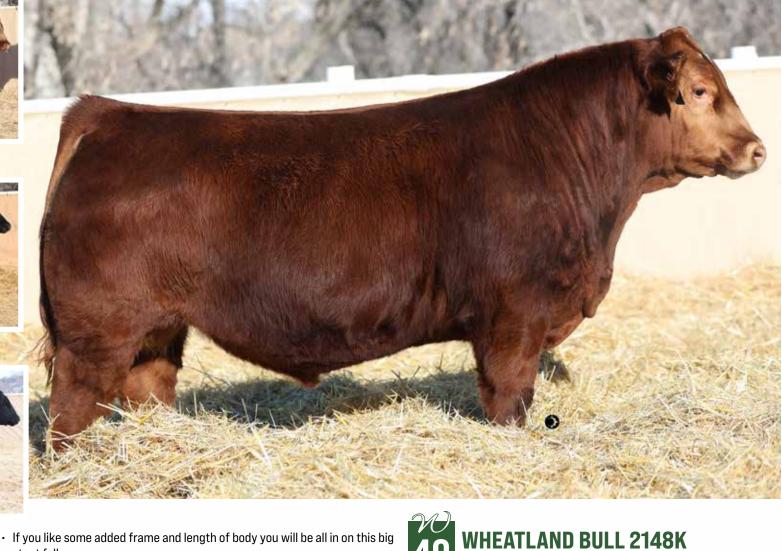

**WHEATLAND BULL 179J** MATERNAL BROTHER

**WHEATLAND MONUMENT 28H** SIRE

WHEATLAND BULL 1109J SON OF MATERNAL SIB TO LOT 40

- stout fella
- · Good footed, sound structured and heavy muscled
- · Smooth shouldered and level made with a herd bull presence
- His mother 5204C is a powerful red baldy cow that's right in her type
- Just about 900 pounds in the weaning pen and top 25% WW&YW
- These Monument calves have great vigor and wean extremely heavy
- 2148 packs the punch, if you sell your calves in the fall and want some added stretch pay close attention to this beef bull on sale day

7/8 SIMMENTAL • PRS1424045 • LER 2148K • FEB 13, 2022 • POLLED

| BW  | ACT WW | ADJ WW | CE  | BW  | WW   | YW    | Milk | MCE | API    | TI    |
|-----|--------|--------|-----|-----|------|-------|------|-----|--------|-------|
| 103 | 855    | 911    | 9.7 | 1.2 | 78.2 | 124.7 | 25.8 | 4.1 | 119.23 | 79.93 |

WS EPIC E152 WHEATLAND BULL 298Z WHEATLAND MONUMENT 28H  $\chi$  WHEATLAND LADY 5204C

> WHEATLAND LADY 7002E WHEATLAND LADY 1015Y

WHEATLAND LADY 92H DAM

WHEATLAND ROYAL FORTUNE AT 10 MONTHS OF AGE

**ROYAL FORTUNE AT AGRIBITION** 