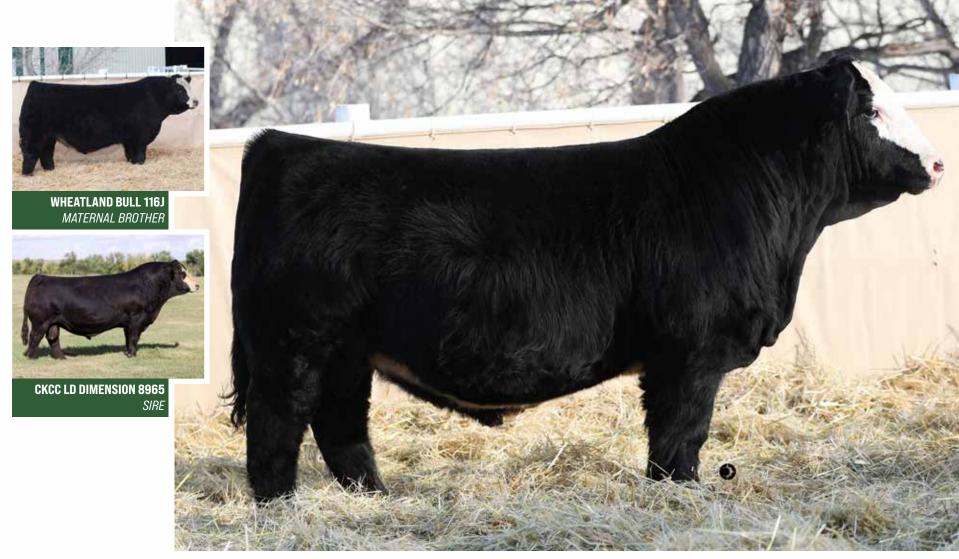

Cheers. Kasey Rowser & family

LER 866F & LER 644D MATERNAL SIBS TO DAM OF LOT 4

CKCC LD DIMENSION 8965
SIRE

- Definite sale feature here, POWERFUL BEEF BULL
- Big framed, long bodied bull that's overwhelming from every angle in regards to power
- His mother is a beautiful WS Epic daughter that's correct and functional in her kind
- 900 pounds in the weaning pen, this stud was invented to increase your bottom line
- A personal favourite that represents the shape and power we like around the ranch
- If you sell your calves in the fall and want to pound down the scale have stars marked all around this fella

BW ACT WW ADJ WW CE BW WW YW Milk MCE API TI

86 865 849 10.1 2.1 89.5 141.7 19.7 3.7 117.45 82.34

MR TR HAMMER 308A ET WS EPIC E152

CKCC LD DIMENSION 8965 WHEATLAND LADY 91636

CA-BPTG1304903 CA-BPRS1424436