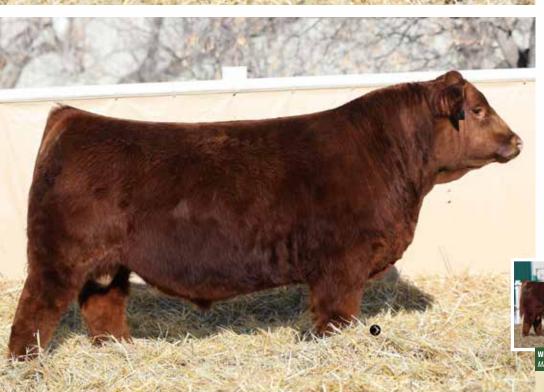

The red bull pen is as deep in quality as ever produced in Bienfait. It will be lead off by the first calf crop of Wheatland Next Century, the \$242,000 dollar high selling bull from 2021. His first sons on offer will carry his torch proudly as they are a stout, hairy, dark red set with phenotype to burn. This will be the largest group of red bulls Wheatland has ever assembled to offer. You will find a cross selection of power cow and calving ease bulls in the group.