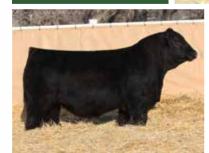

The black pen has a phenomenal set of deep, soggy, hairy bulls packed with muscle and phenotype. They are backed up by a cow herd that was built from the ground up focusing on udders, feet, fertility and phenotype. This group has all the boxes checked and will not disappoint the most astute cattleman.