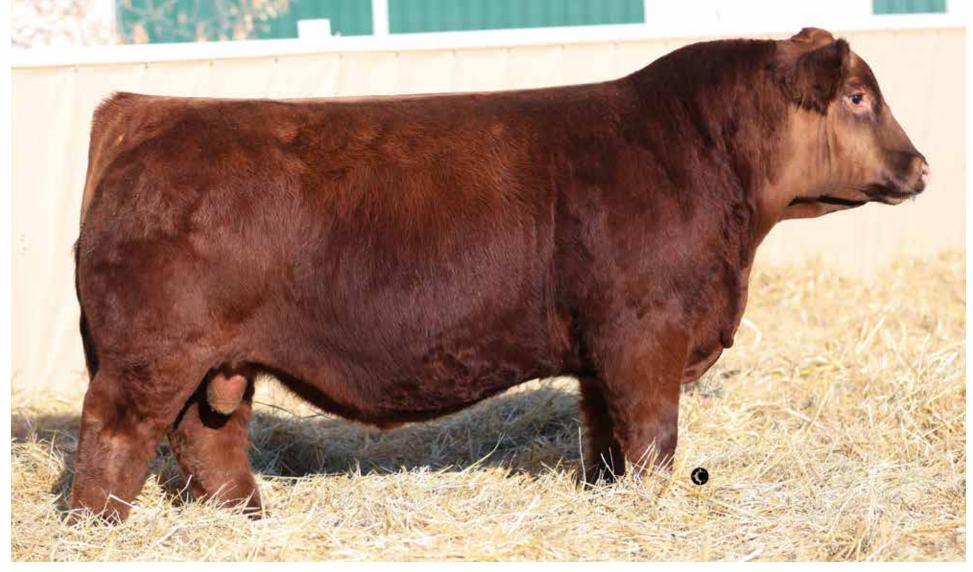

- This set of flush brothers will impress you, they are worth the drive to see for yourself
- · Heavy muscled, really thick topped bull here that's packed full of power
- · Very bold ribbed and deep bodied with extra stifle shape
- · Dark red, smooth shouldered bull that's good headed and very docile
- · Mothered by the 7002 beautiful donor female that is also the mother to the \$80,000 Wheatland Monument
- This Next Century sire group is awfully impressive to study in the flesh
- 2166 was moderate at birth and still hit the weaning pen just shy of 800 pounds for an end of February bull
- · Definitely a sale feature that is loaded with a great cow family that is tried, tested and true

| BW ACT WW ADJ WW | CE | BW  | ww   | YW    | Milk | MCE | API    | TI   |
|------------------|----|-----|------|-------|------|-----|--------|------|
| 86 752 832       | 9  | 2.5 | 76.6 | 106.5 | 25.6 | 3.9 | 111.26 | 72.9 |

WHEATLAND BULL 298Z WHEATLAND RIVAL 8125F WHEATLAND NEXT CENTURY 43H  $\chi$  WHEATLAND LADY 7002E WHEATLAND LADY 123Y WHEATLAND LADY 568C

BW ACT WW ADJ WW CE BW WW YW Milk MCE API TI
92 742 835 8 2.8 70.8 105.4 25.1 5.1 110.76 70.38