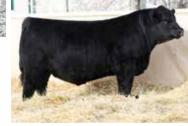

34 SIMMENTAL · BPRS1387056 · LER 203K · JAN 12, 2022 · POLLED

BW ACT WW ADJ WW CE BW WW YW Milk MCE API TI 81 830 776 11.6 0.2 67.5 99.1 21 5.3 114.72 68.89

CCLT ALLIANCE 91C WHEATLAND BULL 786T
WHEATLAND MAN O' WAR 907G 
CA-BPG1304040 WHEATLAND LADY 29X
CA-BPRS1139116

WHEATLAND LADY 519C ANGUS/ANGUS

- Here's a powerful beef bull the cattlemen will appreciate for good reason
- · Long bodied, square hipped and tracks extremely well with an outstanding hair coat
- · Very docile, big nuts and has the chrome that everyone talks about
- Ranks in the top 15% for CE&BW
- His mother 29X is still here in production at 13 years old and calved again this spring
- 29X has had many herd bulls in past sales and daughters in our herd
- Power packed pedigree with all the bells and whistles; moderate at birth and heaving at weaning
- If you want a powerful bull that checks all the boxes pay close attention to this fella; his steers will top the market and his daughters will have the blaze face that top the market