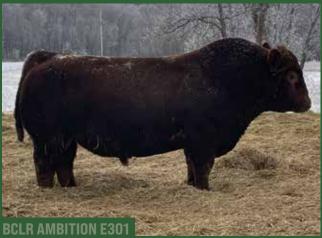

From the moment we seen him standing in Dawson, North Dakota we knew he had to come home with us. Ambition combines incredible feet and legs, extra body depth and muscle shape while being attractive and easy to look at. A big nutted bull with extra length of body and performance. His mother only solidified our decision to own him, a beautiful looking big centered cow with exceptional feet and udder quality. These Ambition sons represent genetics with an impressive EPD profile while maintaining the fundamentals of everyday production cattle.