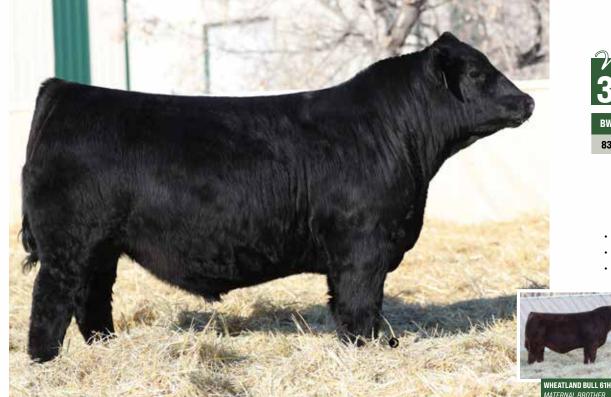

# WHEATLAND BULL 2142K PUREBRED · PG1424044 · LER 2142K · FEB 12, 2022 · POLLED

| BW | ACT WW | ADJ WW | CE | BW  | ww   | YW | Milk | MCE | API    | TI    |
|----|--------|--------|----|-----|------|----|------|-----|--------|-------|
| 84 | 801    | 881    | 12 | 0.3 | 63.8 | 96 | 27.4 | 7.4 | 131.28 | 71.60 |

TESS BLACK 96X WHEATLAND FUSION 341A MFR DREAMBOAT 3B  $\chi$  DMF MS FUSION 937G

MFR RED NITTY GRITTY 16Y DMF MS TERMINATOR 710E

- · Really good bull here, love his muscle shape and depth of body, he's easy to pick out in the pen
- · Big nutted, really good footed bull that's dark red and sound structured
- · His momma 937 is a beautiful cow, great udder and feet; convenient and functional in her type
- · Combine Dreamboat and Fusion you get two shots of calving ease and maternal power
- 2142 will leave you a set of fancy replacement heifers that will grow into great cows
- Top 10% CE&BW, this bull could walk into the heifer pen
- · All around complete bull here, be sure to check out this fella on sale day he will impress you