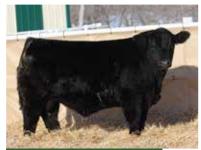

The black pen has a phenomenal set of deep, soggy, hairy bulls packed with muscle and phenotype. They are backed up by a cow herd that was built from the ground up focusing on udders, feet, fertility and phenotype. This group has all the boxes checked and will not disappoint the most astute cattleman.