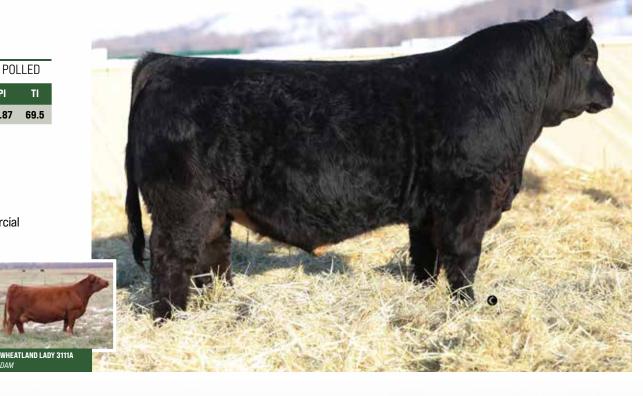

The black pen has a phenomenal set of deep, soggy, hairy bulls packed with muscle and phenotype. They are backed up by a cow herd that was built from the ground up focusing on udders, feet, fertility and phenotype. This group has all the boxes checked and will not disappoint the most astute cattleman.