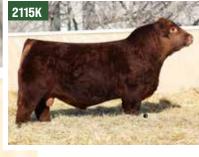

# **WHEATLAND GENERATION 2115K** PUREBRED • PG1420116 • LER 2115K • FEB 7, 2022 • POLLED

ACT WW ADJ WW BW **MCE** ΤI Milk **API** 104.78 73.03 862 3.6 81.5 110.6 24.1 3.5 95 832 7.7

WHEATLAND RIVAL 8125F WHEATLAND NEXT CENTURY 43H X WHEATLAND LADY 580C CA-PG1341336 CA-PG1198769

WHEATLAND CIRCUIT BREAKER

WHEATLAND LADY 123Y

WHEATLAND LADY 72X

- 2115 is a homo polled, great haired bull with tons of muscle shape and depth of body
- · You definitely have to appreciate his scrotal size and herd-bull character he possess
- · 2115 has great feet, he's deep healed and square toed, everyone is quick to notice how this bull strides across the pen
- · His mother 580C is a beautiful Circuit Breaker daughter that's stunning to look at, she would be the mother to a high seller in our sale a couple years ago going to Lazy S Ranch
- · Her production record on the female side is outstanding; they are some of our best young cows that we have started to flush and do IVF work with
- 580C is also the mother to a beautiful first calf heifer sired by Affinity who may be the best red two year old on the place
- It gets better yet, his grandmother again is the legendary 72X who traces and ties to so many cow families around here, she would also be the mother to Wheatland Bentley who's created such a name in the business
- Take into consideration the top side of the pedigree you include the 5213 donor female who is Rivals mother, 123Y who is Next Century's mother, 637S who is the mother to 3111A and 902J who may be the greatest cow to ever leave a foot print on the ranch
- · Behind every great breeding bull is a great cow and in this case there is generations of proven donor females that have left a big mark on the business
- · It's been exciting to watch this bull develop, he's going to be a big part of our future moving forward
- He's worth the drive to see in the flesh, they don't come any better than Generation!