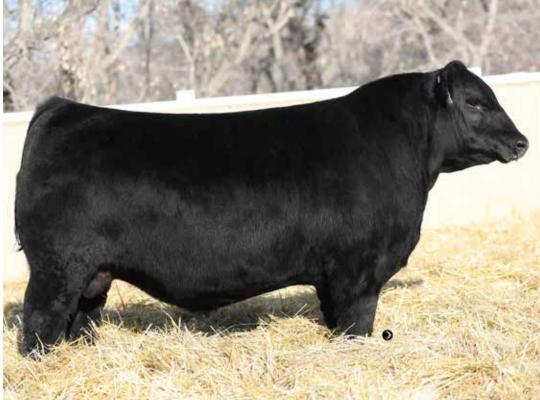

PUREBRED · BPG1424490 · LER 204K · JAN 9, 2022 · POLLED

| BW | ACT WW | ADJ WW | CE   | BW  | ww   | YW    | Milk | MCE | API    | TI    |
|----|--------|--------|------|-----|------|-------|------|-----|--------|-------|
| 82 | 860    | 855    | 10.4 | 1.7 | 76.6 | 106.8 | 21.6 | 3.7 | 111.24 | 72.26 |