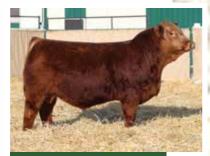

The red bull pen is as deep in quality as ever produced in Bienfait. It will be lead off by the first calf crop of Wheatland Next Century, the \$242,000 dollar high selling bull from 2021. His first sons on offer will carry his torch proudly as they are a stout, hairy, dark red set with phenotype to burn. This will be the largest group of red bulls Wheatland has ever assembled to offer. You will find a cross selection of power cow and calving ease bulls in the group.