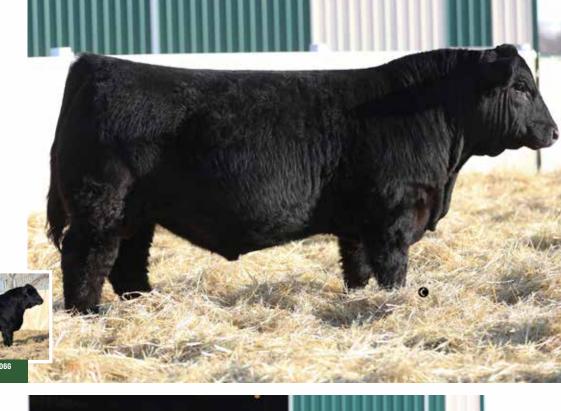

The black pen has a phenomenal set of deep, soggy, hairy bulls packed with muscle and phenotype. They are backed up by a cow herd that was built from the ground up focusing on udders, feet, fertility and phenotype. This group has all the boxes checked and will not disappoint the most astute cattleman.