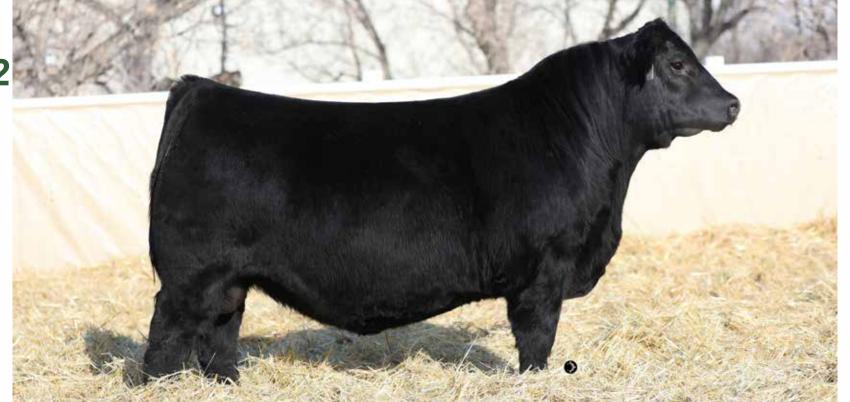

34 SIMMENTAL · BPRS1387056 · LER 203K · JAN 12, 2022 · POLLED

BW ACT WW ADJ WW CE BW WW YW Milk MCE API TI 81 830 776 11.6 0.2 67.5 99.1 21 5.3 114.72 68.89

CCLT ALLIANCE 91C WHEATLAND BULL 786T
WHEATLAND MAN O' WAR 907G 
CA-BPG1304040 WHEATLAND LADY 29X
CA-BPRS1139116

WHEATLAND LADY 519C ANGUS/ANGUS

- Here's a powerful beef bull the cattlemen will appreciate for good reason
- · Long bodied, square hipped and tracks extremely well with an outstanding hair coat
- · Very docile, big nuts and has the chrome that everyone talks about
- Ranks in the top 15% for CE&BW
- His mother 29X is still here in production at 13 years old and calved again this spring
- 29X has had many herd bulls in past sales and daughters in our herd
- Power packed pedigree with all the bells and whistles; moderate at birth and heaving at weaning
- If you want a powerful bull that checks all the boxes pay close attention to this fella; his steers will top the market and his daughters will have the blaze face that top the market