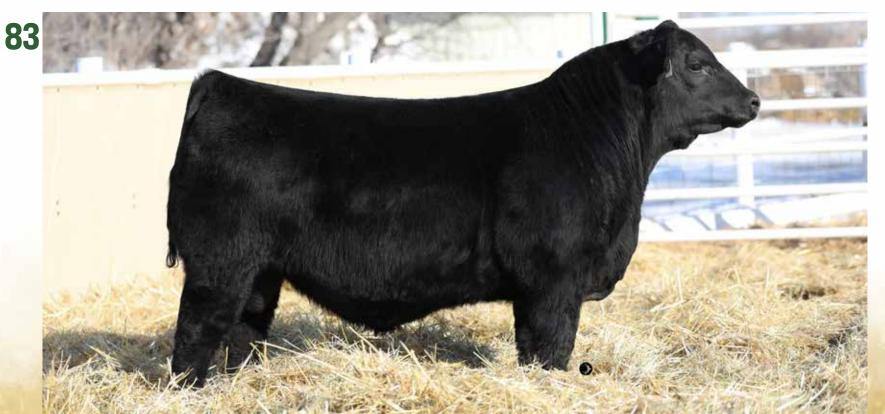

The black pen has a phenomenal set of deep, soggy, hairy bulls packed with muscle and phenotype. They are backed up by a cow herd that was built from the ground up focusing on udders, feet, fertility and phenotype. This group has all the boxes checked and will not disappoint the most astute cattleman.