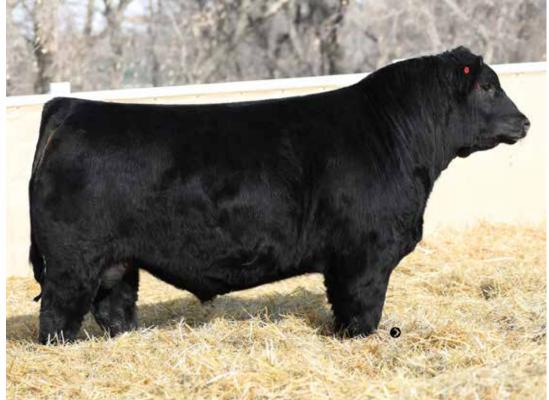

34 SIMMENTAL · BPRS1387056 · LER 203K · JAN 12, 2022 · POLLED

BW ACT WW ADJ WW CE BW WW YW Milk MCE API TI 81 830 776 11.6 0.2 67.5 99.1 21 5.3 114.72 68.89

CCLT ALLIANCE 91C WHEATLAND BULL 786T
WHEATLAND MAN O' WAR 907G 
CA-BPG1304040 WHEATLAND LADY 29X
CA-BPRS1139116

WHEATLAND LADY 519C ANGUS/ANGUS

- Here's a powerful beef bull the cattlemen will appreciate for good reason
- · Long bodied, square hipped and tracks extremely well with an outstanding hair coat
- · Very docile, big nuts and has the chrome that everyone talks about
- Ranks in the top 15% for CE&BW
- His mother 29X is still here in production at 13 years old and calved again this spring
- 29X has had many herd bulls in past sales and daughters in our herd
- Power packed pedigree with all the bells and whistles; moderate at birth and heaving at weaning
- If you want a powerful bull that checks all the boxes pay close attention to this fella; his steers will top the market and his daughters will have the blaze face that top the market