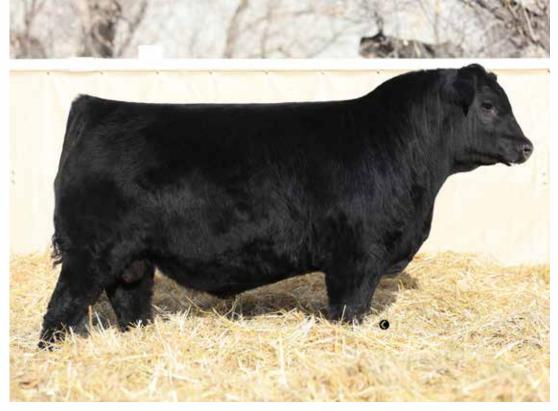

34 SIMMENTAL · BPRS1387056 · LER 203K · JAN 12, 2022 · POLLED

BW ACT WW ADJ WW CE BW WW YW Milk MCE API TI 81 830 776 11.6 0.2 67.5 99.1 21 5.3 114.72 68.89

CCLT ALLIANCE 91C WHEATLAND BULL 786T
WHEATLAND MAN O' WAR 907G 
CA-BPG1304040 WHEATLAND LADY 29X
CA-BPRS1139116

WHEATLAND LADY 519C ANGUS/ANGUS

- Here's a powerful beef bull the cattlemen will appreciate for good reason
- · Long bodied, square hipped and tracks extremely well with an outstanding hair coat
- · Very docile, big nuts and has the chrome that everyone talks about
- Ranks in the top 15% for CE&BW
- His mother 29X is still here in production at 13 years old and calved again this spring
- 29X has had many herd bulls in past sales and daughters in our herd
- Power packed pedigree with all the bells and whistles; moderate at birth and heaving at weaning
- If you want a powerful bull that checks all the boxes pay close attention to this fella; his steers will top the market and his daughters will have the blaze face that top the market