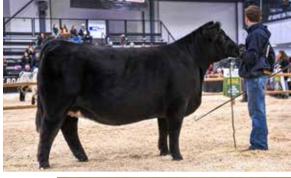

The red bull pen is as deep in quality as ever produced in Bienfait. It will be lead off by the first calf crop of Wheatland Next Century, the \$242,000 dollar high selling bull from 2021. His first sons on offer will carry his torch proudly as they are a stout, hairy, dark red set with phenotype to burn. This will be the largest group of red bulls Wheatland has ever assembled to offer. You will find a cross selection of power cow and calving ease bulls in the group.

The black pen has a phenomenal set of deep, soggy, hairy bulls packed with muscle and phenotype. They are backed up by a cow herd that was built from the ground up focusing on udders, feet, fertility and phenotype. This group has all the boxes checked and will not disappoint the most astute cattleman.