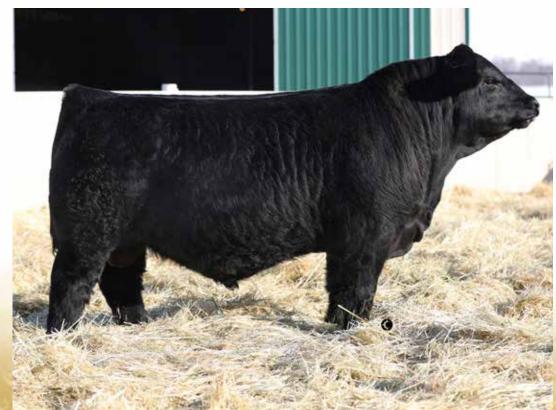

The black pen has a phenomenal set of deep, soggy, hairy bulls packed with muscle and phenotype. They are backed up by a cow herd that was built from the ground up focusing on udders, feet, fertility and phenotype. This group has all the boxes checked and will not disappoint the most astute cattleman.