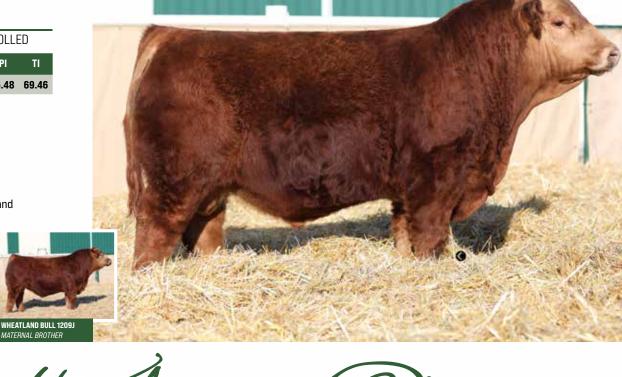

# WHEATLAND BULL 298K PUREBRED · PG1424040 · LER 298K · FEB 3, 2022 · POLLED

| BW | ACT WW | ADJ WW | CE   | BW  | WW   | YW    | Milk | MCE | API    | TI    |
|----|--------|--------|------|-----|------|-------|------|-----|--------|-------|
| 88 | 808    | 822    | 10.9 | 1.9 | 70.9 | 104.2 | 26.6 | 7.2 | 105.48 | 69.46 |

#### WHEATLAND CIRCUIT BREAKER WHEATLAND FUSION 341A WHEATLAND KILL SWITCH $\chi$ DMF MS FUSION 670D CA-PG1166945 $\chi$ CA-PG1262940

DMF MS TERMINATOR 4120B

- HR/RR MS CANDACE T73 · Powerful son of the popular Kill Switch here
- · Huge bodied and loose made, this bull is a tank
- · The Kill Switch daughters are as good as it gets, perfect udders and beautiful cows
- His mother 670D is a very correct Fusion daughter that has had bulls in past sales
- · 298 is good footed, big nutted and thick
- · With Kill Switch and Fusion in the pedigree I will guarantee you will want to keep every female and build a cowherd around them
- · 298 is a very docile bull with a proven and tested pedigree, buy with confidence on this fella