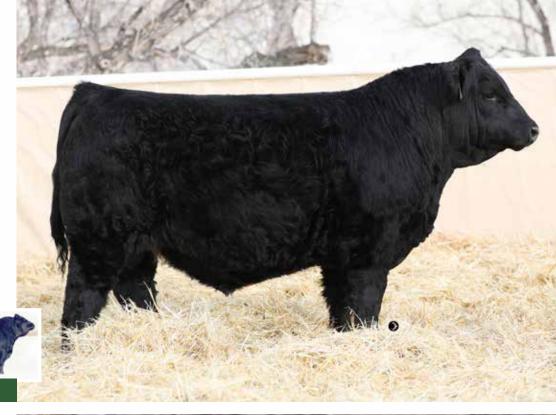

The black pen has a phenomenal set of deep, soggy, hairy bulls packed with muscle and phenotype. They are backed up by a cow herd that was built from the ground up focusing on udders, feet, fertility and phenotype. This group has all the boxes checked and will not disappoint the most astute cattleman.