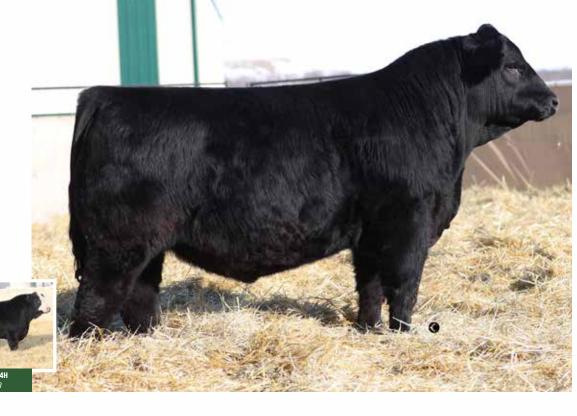

The black pen has a phenomenal set of deep, soggy, hairy bulls packed with muscle and phenotype. They are backed up by a cow herd that was built from the ground up focusing on udders, feet, fertility and phenotype. This group has all the boxes checked and will not disappoint the most astute cattleman.