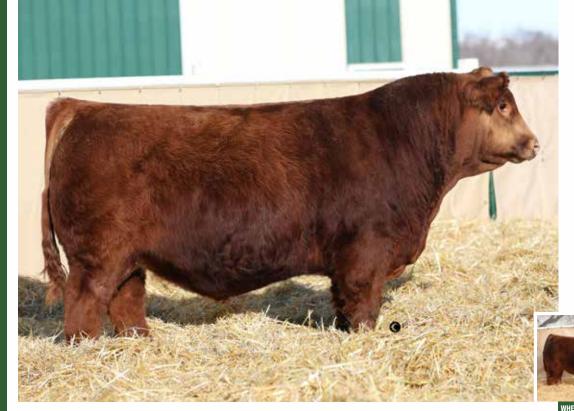

The red bull pen is as deep in quality as ever produced in Bienfait. It will be lead off by the first calf crop of Wheatland Next Century, the \$242,000 dollar high selling bull from 2021. His first sons on offer will carry his torch proudly as they are a stout, hairy, dark red set with phenotype to burn. This will be the largest group of red bulls Wheatland has ever assembled to offer. You will find a cross selection of power cow and calving ease bulls in the group.