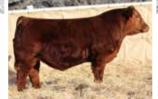

34 SIMMENTAL · BPRS1387056 · LER 203K · JAN 12, 2022 · POLLED

BW ACT WW ADJ WW CE BW WW YW Milk MCE API TI 81 830 776 11.6 0.2 67.5 99.1 21 5.3 114.72 68.89

CCLT ALLIANCE 91C WHEATLAND BULL 786T
WHEATLAND MAN O' WAR 907G 
CA-BPG1304040 WHEATLAND LADY 29X
CA-BPRS1139116

WHEATLAND LADY 519C ANGUS/ANGUS

- Here's a powerful beef bull the cattlemen will appreciate for good reason
- · Long bodied, square hipped and tracks extremely well with an outstanding hair coat
- · Very docile, big nuts and has the chrome that everyone talks about
- Ranks in the top 15% for CE&BW
- His mother 29X is still here in production at 13 years old and calved again this spring
- 29X has had many herd bulls in past sales and daughters in our herd
- Power packed pedigree with all the bells and whistles; moderate at birth and heaving at weaning
- If you want a powerful bull that checks all the boxes pay close attention to this fella; his steers will top the market and his daughters will have the blaze face that top the market