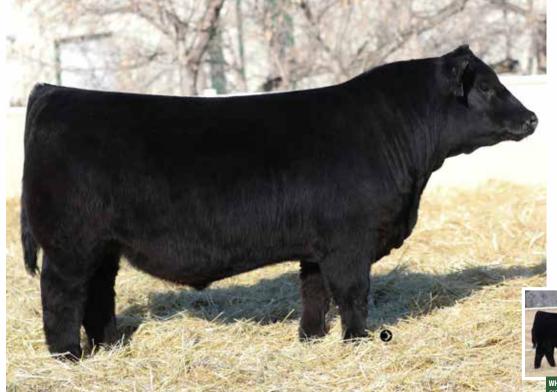

The black pen has a phenomenal set of deep, soggy, hairy bulls packed with muscle and phenotype. They are backed up by a cow herd that was built from the ground up focusing on udders, feet, fertility and phenotype. This group has all the boxes checked and will not disappoint the most astute cattleman.