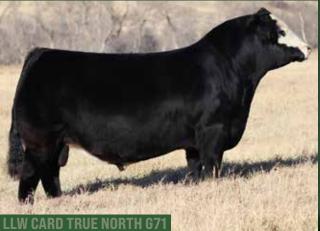

The 2021 Agribition National Champion Simmental bull and top 10 finalist in the CN Beef Supreme. Appreciated by many for his eye appeal, balance and structural correctness. Outcross genetics with a nice blend of calving ease. When we purchased him as the high seller from Cardinal Cattle Company we also got to see his mother and grandmother. We have just calved the first True North daughters and they all have had great udders.

**LLW CARD TRUE NORTH G71**SIRE

WHEATLAND BENTLEY 630D

MATERNAL GRANDSIRE

- Beef bull here fellas, might be the stoutest bull in the entire sale
- Massive from every angle with his added shape and dimension
- Big nutted, sound structured and deep ribbed; he's a herd bull
- We sure like the True North offspring, his first daughters are in production with beautiful udders
- His Bentley momma knocked it out of the park on her first calf, strong footed female with ideal udder attachment
- We think 204 is pretty special, you'll drive a lot of miles to find a bull with this kind of muscle and shape

PUREBRED · BPG1424490 · LER 204K · JAN 9, 2022 · POLLED

| BW | ACT WW | ADJ WW | CE   | BW  | ww   | YW    | Milk | MCE | API    | TI    |
|----|--------|--------|------|-----|------|-------|------|-----|--------|-------|
| 82 | 860    | 855    | 10.4 | 1.7 | 76.6 | 106.8 | 21.6 | 3.7 | 111.24 | 72.26 |