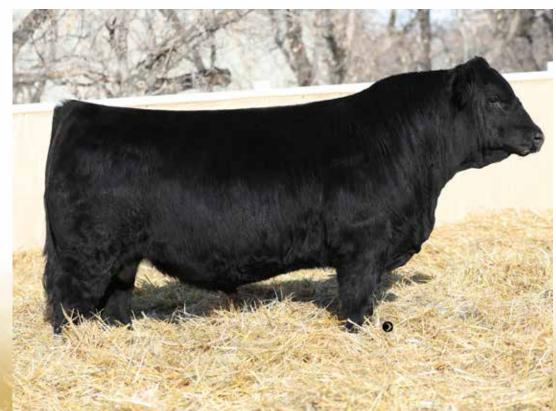

The black pen has a phenomenal set of deep, soggy, hairy bulls packed with muscle and phenotype. They are backed up by a cow herd that was built from the ground up focusing on udders, feet, fertility and phenotype. This group has all the boxes checked and will not disappoint the most astute cattleman.