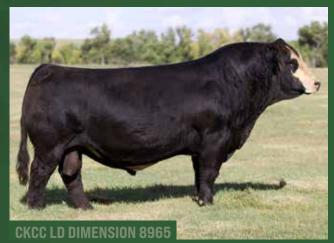

Outstanding phenotype and out of one of the top donor cows at Conely Cattle Company in Oklaholma. Sound structured, rugged built with a big square foot, a bull that blends tremendous calving ease and performance and is the top 4% for both WW and YW. Our first Dimension daughters are red, powerful cattle with extra length and performance. His cow family is now in production and have all dropped impeccable udders. If you are outstanding with great udders and feet plus their production record speaks looking for cattle with added body, hair and some new outcross genetics, zone in on these Dimension sons.

Cheers. Kasey Rowser & family

LER 866F & LER 644D MATERNAL SIBS TO DAM OF LOT 4

CKCC LD DIMENSION 8965
SIRE

- Definite sale feature here, POWERFUL BEEF BULL
- Big framed, long bodied bull that's overwhelming from every angle in regards to power
- His mother is a beautiful WS Epic daughter that's correct and functional in her kind
- 900 pounds in the weaning pen, this stud was invented to increase your bottom line
- A personal favourite that represents the shape and power we like around the ranch
- If you sell your calves in the fall and want to pound down the scale have stars marked all around this fella

BW ACT WW ADJ WW CE BW WW YW Milk MCE API TI

86 865 849 10.1 2.1 89.5 141.7 19.7 3.7 117.45 82.34

MR TR HAMMER 308A ET WS EPIC E152

CKCC LD DIMENSION 8965 WHEATLAND LADY 91636

CA-BPTG1304903 CA-BPRS1424436