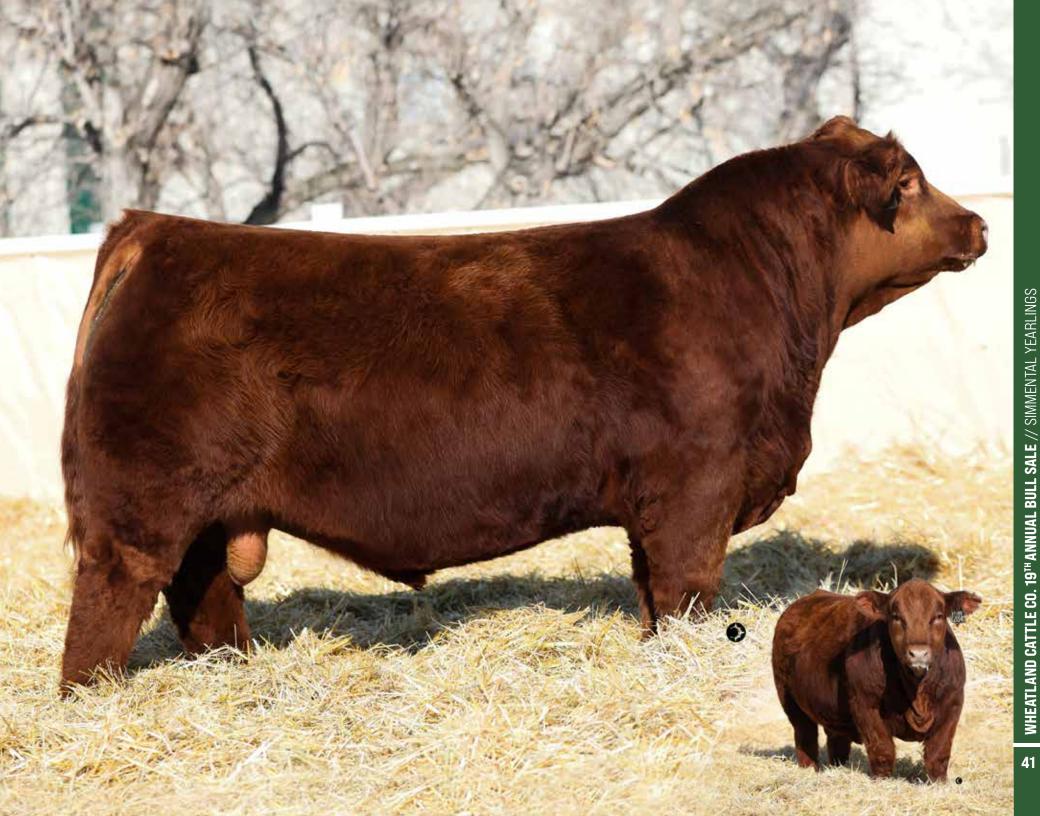

34 SIMMENTAL · BPRS1387056 · LER 203K · JAN 12, 2022 · POLLED

BW ACT WW ADJ WW CE BW WW YW Milk MCE API TI 81 830 776 11.6 0.2 67.5 99.1 21 5.3 114.72 68.89

CCLT ALLIANCE 91C WHEATLAND BULL 786T
WHEATLAND MAN O' WAR 907G 
CA-BPG1304040 WHEATLAND LADY 29X
CA-BPRS1139116

WHEATLAND LADY 519C ANGUS/ANGUS

- Here's a powerful beef bull the cattlemen will appreciate for good reason
- · Long bodied, square hipped and tracks extremely well with an outstanding hair coat
- · Very docile, big nuts and has the chrome that everyone talks about
- Ranks in the top 15% for CE&BW
- His mother 29X is still here in production at 13 years old and calved again this spring
- 29X has had many herd bulls in past sales and daughters in our herd
- Power packed pedigree with all the bells and whistles; moderate at birth and heaving at weaning
- If you want a powerful bull that checks all the boxes pay close attention to this fella; his steers will top the market and his daughters will have the blaze face that top the market