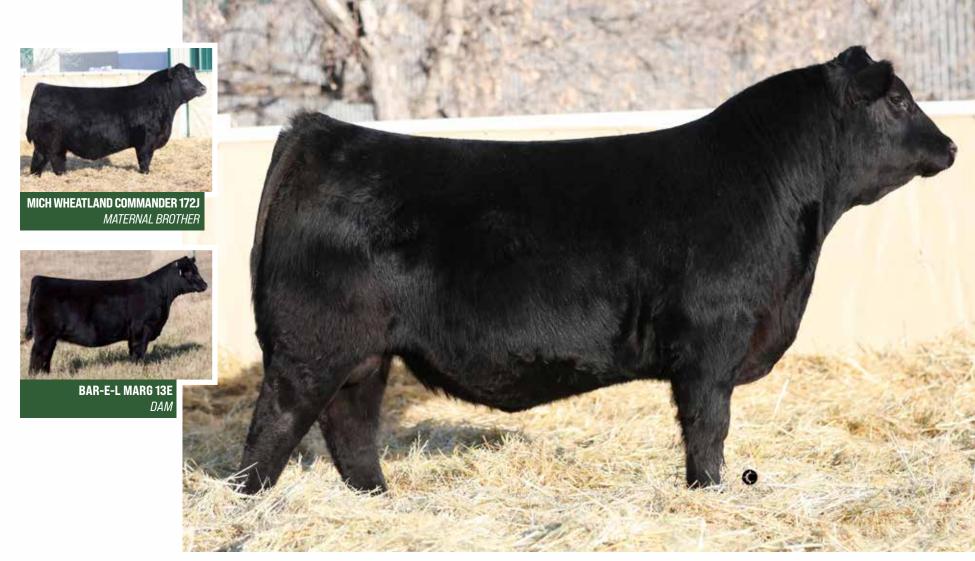

# Customer TESTIMONIAL ROWSER ANGUS & SIMMENTAL

Rowser Angus and Simmental from Northern Utah runs a herd of percentage Simmental in high elevation and desert conditions.

We have purchased two bulls from Riley and crew now both sight unseen. Riley listened to our needs and gave us several options on bulls that would work in our environment. Both bulls made it to Utah in a timely manner and in good rig, ready for turn out. We truly appreciate our friendship with the Lafrentz family and look forward to our continued use of their genetics. Great bulls from a great family that is in it for the long haul.

Cheers. Kasey Rowser & family

LER 866F & LER 644D MATERNAL SIBS TO DAM OF LOT 4

CKCC LD DIMENSION 8965
SIRE

- Definite sale feature here, POWERFUL BEEF BULL
- Big framed, long bodied bull that's overwhelming from every angle in regards to power
- His mother is a beautiful WS Epic daughter that's correct and functional in her kind
- 900 pounds in the weaning pen, this stud was invented to increase your bottom line
- A personal favourite that represents the shape and power we like around the ranch
- If you sell your calves in the fall and want to pound down the scale have stars marked all around this fella

BW ACT WW ADJ WW CE BW WW YW Milk MCE API TI

86 865 849 10.1 2.1 89.5 141.7 19.7 3.7 117.45 82.34

MR TR HAMMER 308A ET WS EPIC E152

CKCC LD DIMENSION 8965 WHEATLAND LADY 91636

CA-BPTG1304903 CA-BPRS1424436