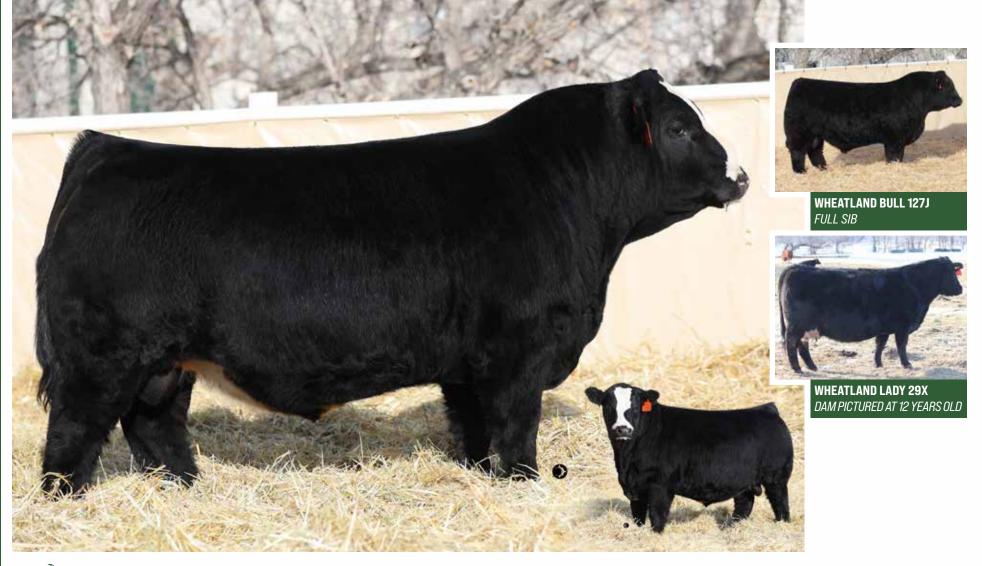

WHEATLAND LADY 519C ANGUS/ANGUS

- Here's a powerful beef bull the cattlemen will appreciate for good reason
- · Long bodied, square hipped and tracks extremely well with an outstanding hair coat
- · Very docile, big nuts and has the chrome that everyone talks about
- Ranks in the top 15% for CE&BW
- His mother 29X is still here in production at 13 years old and calved again this spring
- 29X has had many herd bulls in past sales and daughters in our herd
- Power packed pedigree with all the bells and whistles; moderate at birth and heaving at weaning
- If you want a powerful bull that checks all the boxes pay close attention to this fella; his steers will top the market and his daughters will have the blaze face that top the market