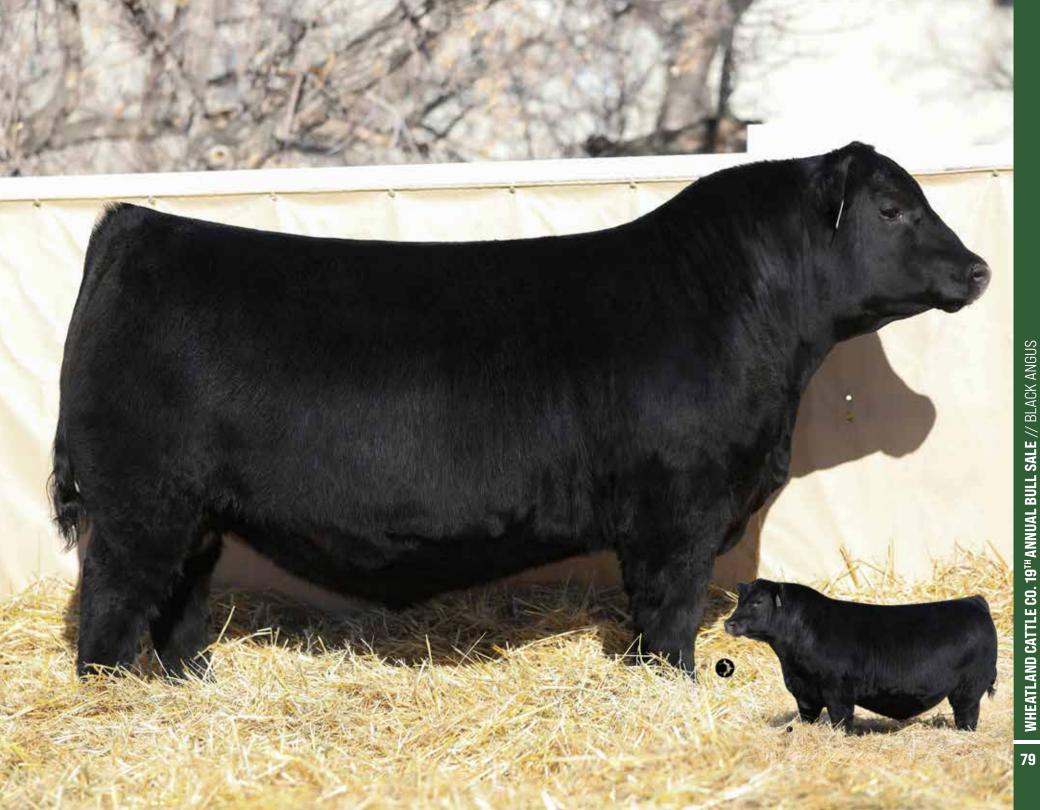

34 SIMMENTAL · BPRS1387056 · LER 203K · JAN 12, 2022 · POLLED

BW ACT WW ADJ WW CE BW WW YW Milk MCE API TI 81 830 776 11.6 0.2 67.5 99.1 21 5.3 114.72 68.89

CCLT ALLIANCE 91C WHEATLAND BULL 786T
WHEATLAND MAN O' WAR 907G 
CA-BPG1304040 WHEATLAND LADY 29X
CA-BPRS1139116