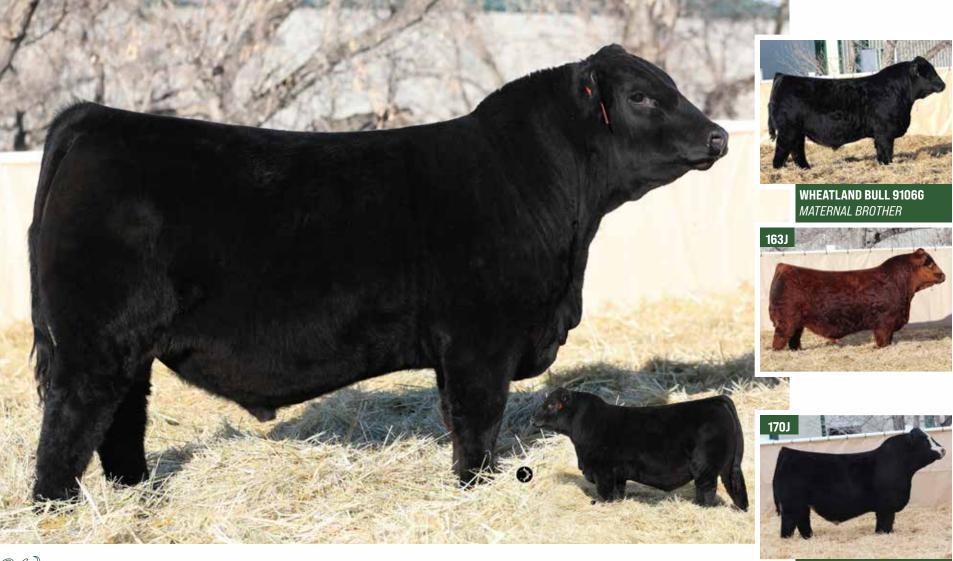

3/4 SIMMENTAL · BPRS1424033 · LER 296K · FEB 2, 2022 · POLLED

YARDLEY LAD A440

BW ACT WW ADJ WW CE YW API 813 824 8.4 2.7 78.1 113.2 22.3 2.6 99.45 66.48

CCLT ALLIANCE 91C

WHEATLAND MAN 0' WAR 9076  $\chi$  WHEATLAND LADY 512C CA-BPG1304040  $\chi$  CA-BPRS1306785 WHEATLAND LADY 519C WHEATLAND LADY 1157Y

- · Very complete bull here that's a personal favourite
- 296 offers extra frame and length with a striking presence as he crosses the pen
- · Wide based and big nutted with good feet
- His sire is the popular Man O' War bull, just wait till you see his first daughters in production, udder quality is ideal
- His mother 512C has produced herd bulls for us such as 9106 who we have used heavily in our program
- The grandmother again would be the famous 1157Y cow who never misses
- Heavy weaning bull that's got extra punch to increase your bottom line

LER 163J & LER 170J SONS OF 9106 (maternal brother to lot 20)