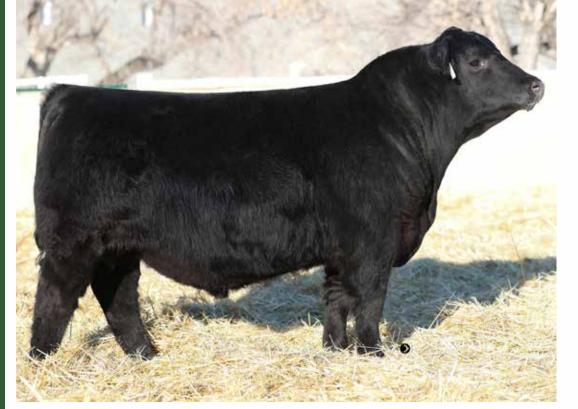

34 SIMMENTAL · BPRS1387056 · LER 203K · JAN 12, 2022 · POLLED

BW ACT WW ADJ WW CE BW WW YW Milk MCE API TI 81 830 776 11.6 0.2 67.5 99.1 21 5.3 114.72 68.89

CCLT ALLIANCE 91C WHEATLAND BULL 786T
WHEATLAND MAN O' WAR 907G 
CA-BPG1304040 WHEATLAND LADY 29X
CA-BPRS1139116