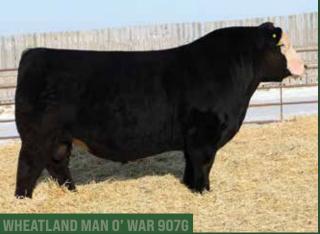

# Reference SIRES AT WHEATLAND

The record breaking \$317,500 phenom that's seen heavy use at many progressive operations. His sons are very stout, wide based and big ribbed with awesome hair and good feet. Daughters look just like we expected, big bodied, easy fleshing and have beautiful udders. Be sure to grab a hold of a MOW son to see the impact they will make in your operation. Probably the hottest black baldie bull in the breed that has over 135 calves registered in his first calf crops.

34 SIMMENTAL · BPRS1387056 · LER 203K · JAN 12, 2022 · POLLED

BW ACT WW ADJ WW CE BW WW YW Milk MCE API TI 81 830 776 11.6 0.2 67.5 99.1 21 5.3 114.72 68.89

CCLT ALLIANCE 91C WHEATLAND BULL 786T
WHEATLAND MAN O' WAR 907G 
CA-BPG1304040 WHEATLAND LADY 29X
CA-BPRS1139116