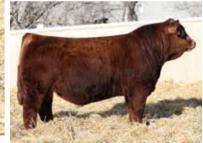

The red bull pen is as deep in quality as ever produced in Bienfait. It will be lead off by the first calf crop of Wheatland Next Century, the \$242,000 dollar high selling bull from 2021. His first sons on offer will carry his torch proudly as they are a stout, hairy, dark red set with phenotype to burn. This will be the largest group of red bulls Wheatland has ever assembled to offer. You will find a cross selection of power cow and calving ease bulls in the group.