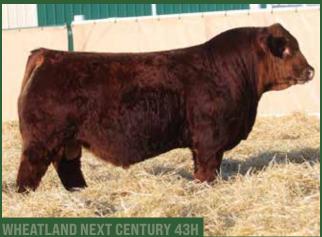

Next Century was our high selling bull in our 2021 sale selling to First Class Marketing. He definitely ranks as one of the greatest bulls ever produced in our program and we are blown away with our first calf crop. The red bulls for 2023 are the best set we have ever had and he's a big reason why. Dark for itself. Grab a hold and get yourself a Next Century son, they will impress.

# **WHEATLAND GENERATION 2115K** PUREBRED • PG1420116 • LER 2115K • FEB 7, 2022 • POLLED

ACT WW ADJ WW BW **MCE** ΤI Milk **API** 104.78 73.03 862 3.6 81.5 110.6 24.1 3.5 95 832 7.7

WHEATLAND RIVAL 8125F WHEATLAND NEXT CENTURY 43H X WHEATLAND LADY 580C CA-PG1341336 CA-PG1198769