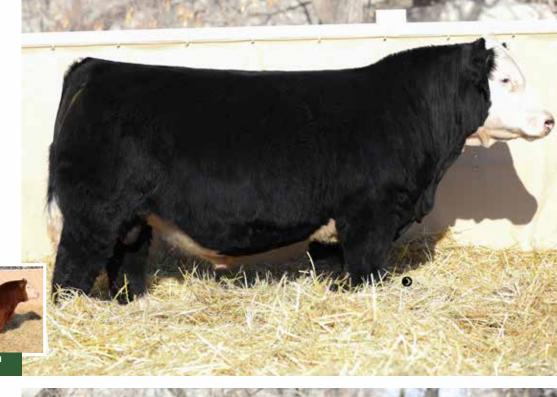

The black pen has a phenomenal set of deep, soggy, hairy bulls packed with muscle and phenotype. They are backed up by a cow herd that was built from the ground up focusing on udders, feet, fertility and phenotype. This group has all the boxes checked and will not disappoint the most astute cattleman.