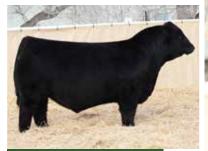

TESS BLACK 96X **CCLT ALLIANCE 91C** MFR DREAMBOAT 3B  $\chi$  wheatland Lady 988G

MFR RED NITTY GRITTY 16Y WHEATLAND LADY 609D

- · Really attractive, complete made bull here with a striking profile and awesome hair coat
- · Big nutted bull that's good footed and flexible on his feet and legs
- · Wide based, thick topped and deep flanked
- · His mother is a very nice, dark red younger female that's sired by the poplar Alliance
- Moderate birth weight bull here that should offer plenty of calving ease without sacrificing performance