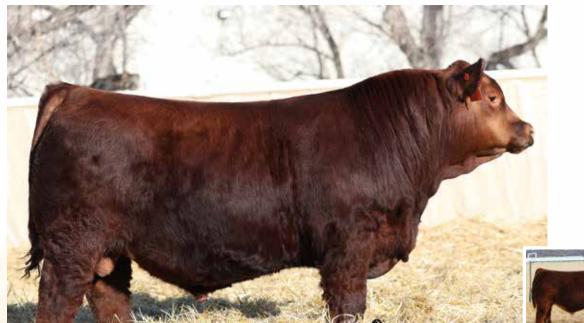

# Welcome FROM T BAR C CATTLE CO. LTD.

Welcome to the 2023 edition of the Wheatland bull sale. This will mark their 19th annual sale and, as the third Thursday, it is one that the most astute cattleman has become accustomed to anxiously wait for some of the most sought-after Simmental, Angus and Sim/Angus bulls each year. This year's offering will not disappoint the true cattleman.

The red bull pen is as deep in quality as ever produced in Bienfait. It will be lead off by the first calf crop of Wheatland Next Century, the \$242,000 dollar high selling bull from 2021. His first sons on offer will carry his torch proudly as they are a stout, hairy, dark red set with phenotype to burn. This will be the largest group of red bulls Wheatland has ever assembled to offer. You will find a cross selection of power cow and calving ease bulls in the group.