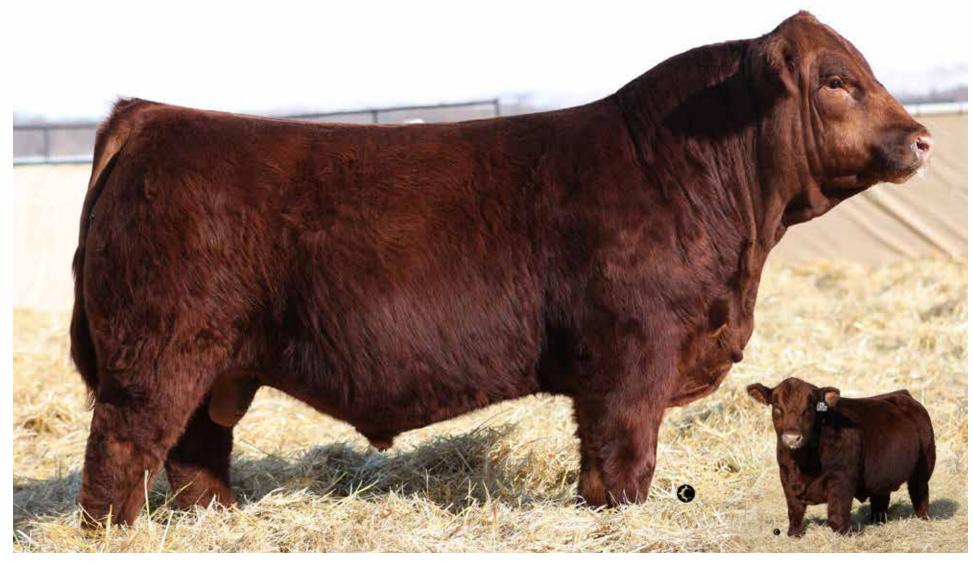

| BW  | ACT WW | ADJ WW | CE  | BW  | WW   | YW    | Milk | MCE  |
|-----|--------|--------|-----|-----|------|-------|------|------|
| 103 | 894    | 847    | 5.3 | 4.9 | 79.7 | 113.8 | 26   | -1.5 |

WHEATLAND AFFILIATE 7128E WHEATLAND PREDATOR 922W WHEATLAND BULL 1H  $\chi$  wheatland Lady 308A

WHEATLAND LADY 672D W

WHEATLAND LADY 736 T

· Stout butted, thick topped bull here with lots of hair and power

· Sound footed bull that's bold ribbed and long bodied

His mother 308A is a bigger framed, powerful daughter of the popular
 Wheatland Predator; she would also be the mother to Affiliate

- If you sell your calves by the pound and want extra pay weight be sure to find 210 on sale day
- Power bull here