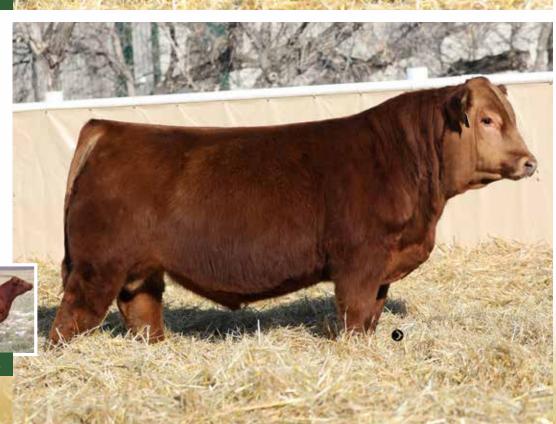

34 SIMMENTAL · BPRS1387056 · LER 203K · JAN 12, 2022 · POLLED

BW ACT WW ADJ WW CE BW WW YW Milk MCE API TI 81 830 776 11.6 0.2 67.5 99.1 21 5.3 114.72 68.89

CCLT ALLIANCE 91C WHEATLAND BULL 786T
WHEATLAND MAN O' WAR 907G 
CA-BPG1304040 WHEATLAND LADY 29X
CA-BPRS1139116

WHEATLAND LADY 519C ANGUS/ANGUS

- Here's a powerful beef bull the cattlemen will appreciate for good reason
- · Long bodied, square hipped and tracks extremely well with an outstanding hair coat
- · Very docile, big nuts and has the chrome that everyone talks about
- Ranks in the top 15% for CE&BW
- His mother 29X is still here in production at 13 years old and calved again this spring
- 29X has had many herd bulls in past sales and daughters in our herd
- Power packed pedigree with all the bells and whistles; moderate at birth and heaving at weaning
- If you want a powerful bull that checks all the boxes pay close attention to this fella; his steers will top the market and his daughters will have the blaze face that top the market

**LLW CARD TRUE NORTH G71**SIRE

WHEATLAND BENTLEY 630D

MATERNAL GRANDSIRE

- Beef bull here fellas, might be the stoutest bull in the entire sale
- Massive from every angle with his added shape and dimension
- Big nutted, sound structured and deep ribbed; he's a herd bull
- We sure like the True North offspring, his first daughters are in production with beautiful udders
- His Bentley momma knocked it out of the park on her first calf, strong footed female with ideal udder attachment
- We think 204 is pretty special, you'll drive a lot of miles to find a bull with this kind of muscle and shape

PUREBRED · BPG1424490 · LER 204K · JAN 9, 2022 · POLLED

| BW | ACT WW | ADJ WW | CE   | BW  | ww   | YW    | Milk | MCE | API    | TI    |
|----|--------|--------|------|-----|------|-------|------|-----|--------|-------|
| 82 | 860    | 855    | 10.4 | 1.7 | 76.6 | 106.8 | 21.6 | 3.7 | 111.24 | 72.26 |