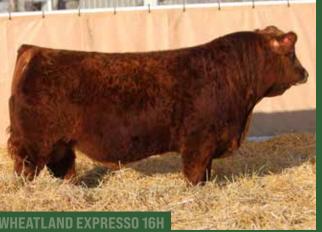

10% for CE,BW,WW,YW. A great combination of phenotype and progressive 16H sons they will be destined for the heifer pen. EPD profile.

Monument was our high selling black bull in our 2021 bull sale selling to Expresso sold to our good friend Treavor Walls in 2021 and is a definite our great friends at JP Cattle Company. He is a son of the popular WS Epic heifer bull. These sons on offer will calve to heifers without any problems. and combines breed leading calving ease and performance. His mother The calves come little at birth with great vigor, 16H is a son of the poplar 7002 is a donor cow for us that is our ideal type of female that also has Red Express who makes beautiful daughters with exceptional udders. If sale features in this years sale sired by Next Century. He ranks in the top your searching for docile, calving ease bulls pay close attention to these